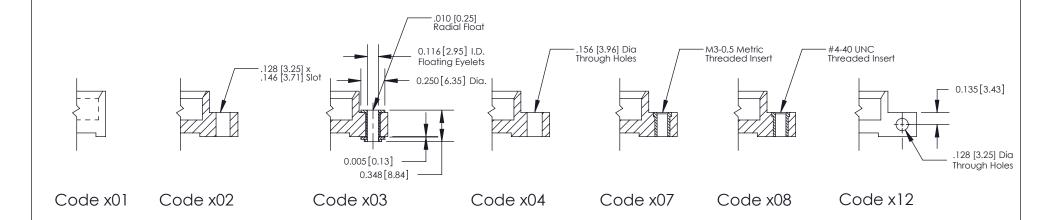

**Mounting Option** 

07-M3-0.5 Metric Threaded Inserts

THIS IS A C.A.D. GENERATED DRAWING DO NOT MAKE MANUAL REVISIONS TO MASTER

SSUE NUMBER

DRIGINAL

1

| 842/892 Series High Temp Card Edge Connector<br>Mounting Options |                                                                                                                                                                                                 | ACAD REFERENCE NO. 842 ENG MASTER |             |         |           |
|------------------------------------------------------------------|-------------------------------------------------------------------------------------------------------------------------------------------------------------------------------------------------|-----------------------------------|-------------|---------|-----------|
|                                                                  |                                                                                                                                                                                                 | DRAWN:                            | J.LEE       | DATE: O | CT. 06/09 |
|                                                                  |                                                                                                                                                                                                 | CHECKED:                          |             | DATE:   |           |
|                                                                  | THESE DRAWINGS AND SPECIFICATIONS ARE THE PROPERTY OF EDAC INC.,AND SHALL NOT BE REPRODUCED,OR COPIED OR USED AS THE BASIS FOR THE MANUFACTURE OR SALE OF APPARATUS WITHOUT WRITTEN PERMISSION. | SCALE:                            | NTS         | SHEET : | 3 OF 3    |
|                                                                  |                                                                                                                                                                                                 | DRAWING                           | NUMBER      |         | ISSUE     |
|                                                                  |                                                                                                                                                                                                 | 8                                 | 42 Assembly |         | 1         |