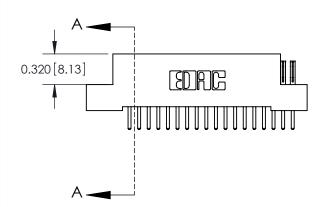

SECTION A-A

842 Assembly

THIS IS A C.A.D. GENERATED DRAWING DO NOT MAKE MANUAL REVISIONS TO MASTER.

ISSUE NUMBER

ORIGINAL

1

| 842/892 Series High Temp Card Edge Connector<br>Contact Bend Detail |                                                                                                                                                                                               | ACAD REFERENCE NO. 842 ENG MASTER |          |                         |  |
|---------------------------------------------------------------------|-----------------------------------------------------------------------------------------------------------------------------------------------------------------------------------------------|-----------------------------------|----------|-------------------------|--|
|                                                                     |                                                                                                                                                                                               | DRAWN: J.LEE                      | DATE: OC | DATE: <b>OCT. 06/09</b> |  |
|                                                                     |                                                                                                                                                                                               | CHECKED:                          | DATE:    | DATE:                   |  |
| TORONTO, ONTARIO                                                    | THESE DRAWINGS AND SPECIFICATIONS ARE THE PROPERTY OF EDAC INCAND SHALL NOT BE REPRODUCED,OR COPIED OR USED AS THE BASIS FOR THE MANUFACTURE OR SALE OF APPARATUS WITHOUT WRITTEN PERMISSION. | SCALE: NTS                        | SHEET    | 2 OF 3                  |  |
|                                                                     |                                                                                                                                                                                               | DRAWING NUMBER                    | •        | ISSUE                   |  |
| YOUR CONNECTION TO QUALITY & SERVICE                                |                                                                                                                                                                                               | 842 Assemb                        | ly       | 1                       |  |