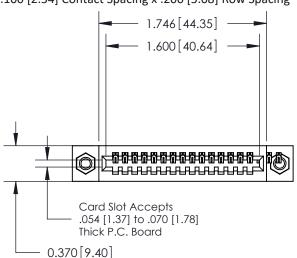

| .240 [6.10] | Point of Contact— | - |
|-------------|-------------------|---|
|             |                   |   |

842/892 Series High Temp Card Edge Connector Part Number: 842-018-520-107

| ACAD REFERENCE NO. 842 ENG MASTER |                  |  |  |  |
|-----------------------------------|------------------|--|--|--|
| DRAWN: J.LEE                      | DATE: OCT. 06/09 |  |  |  |
| CHECKED:                          | DATE:            |  |  |  |
| SCALE: NTS                        | SHEET 1 OF 3     |  |  |  |
| DRAWING NUMBER                    | ISSUE            |  |  |  |