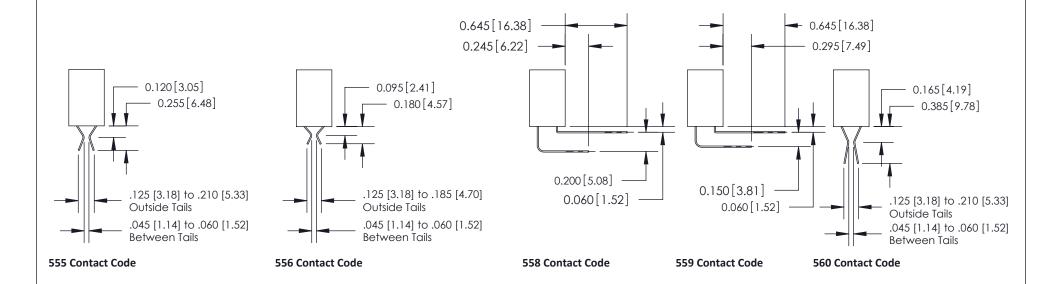

## **Contact Detail**

520-P.C. Tail .030x.018(0.76x0.46) - Tail LG=.185(4.70) .100 [2.54] Contact Spacing x .200 [5.08] Row Spacing

**See Accompanying Pages for:** 

- **Contact Bend Details**
- **Mounting Options**

SECTION A-A

842 Assembly

THIS IS A C.A.D. GENERATED DRAWING DO NOT MAKE MANUAL REVISIONS TO MASTER.

ISSUE NUMBER

ORIGINAL

1

| 842/892 Series High Temp Card Edge Connector<br>Contact Bend Detail |                                                                                                                                                                                               | ACAD REFERENCE NO. 842 ENG MASTER |          |                         |  |
|---------------------------------------------------------------------|-----------------------------------------------------------------------------------------------------------------------------------------------------------------------------------------------|-----------------------------------|----------|-------------------------|--|
|                                                                     |                                                                                                                                                                                               | DRAWN: J.LEE                      | DATE: OC | DATE: <b>OCT. 06/09</b> |  |
|                                                                     |                                                                                                                                                                                               | CHECKED:                          | DATE:    | DATE:                   |  |
| TORONTO, ONTARIO                                                    | THESE DRAWINGS AND SPECIFICATIONS ARE THE PROPERTY OF EDAC INCAND SHALL NOT BE REPRODUCED,OR COPIED OR USED AS THE BASIS FOR THE MANUFACTURE OR SALE OF APPARATUS WITHOUT WRITTEN PERMISSION. | SCALE: NTS                        | SHEET    | 2 OF 3                  |  |
|                                                                     |                                                                                                                                                                                               | DRAWING NUMBER                    | •        | ISSUE                   |  |
| YOUR CONNECTION TO QUALITY & SERVICE                                |                                                                                                                                                                                               | 842 Assemb                        | ly       | 1                       |  |