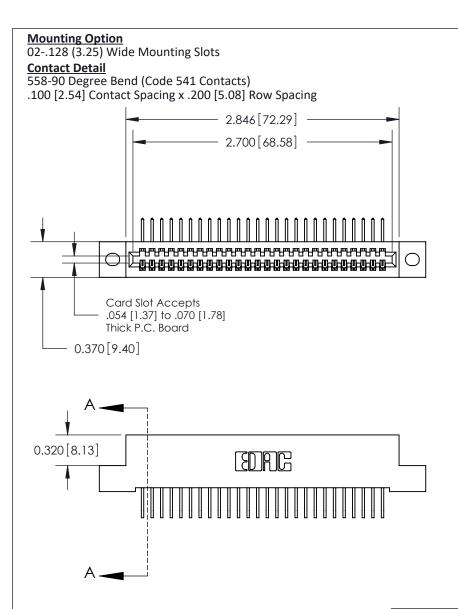

## **See Accompanying Pages for:**

- **Contact Bend Details**
- **Mounting Options**

THIS IS A C.A.D. GENERATED DRAWING DO NOT MAKE MANUAL REVISIONS TO MASTER

ORIGINAL (1)

| 842/892 Series High Temp Card Edge Connector<br>Contact Bend Detail |                                                                                                 | ACAD REFERENCE NO. 842 ENG MASTER |             |                  |        |
|---------------------------------------------------------------------|-------------------------------------------------------------------------------------------------|-----------------------------------|-------------|------------------|--------|
|                                                                     |                                                                                                 | DRAWN:                            | J.LEE       | DATE: OCT. 06/09 |        |
|                                                                     |                                                                                                 | CHECKED:                          |             | DATE:            |        |
| EDAC INC                                                            | THESE DRAWINGS AND SPECIFICATIONS ARE THE PROPERTY OF EDAC INCAND                               | SCALE:                            | NTS         | SHEET :          | 2 OF 3 |
| TORONTO, ONTARIO                                                    | SHALL NOT BE REPRODUCED,OR COPIED OR USED AS THE BASIS FOR THE MANUFACTURE OR SALE OF APPARATUS | DRAWING                           | NUMBER      |                  | ISSUE  |
| YOUR CONNECTION TO QUALITY & SERVICE                                |                                                                                                 | 8                                 | 42 Assembly |                  | 1      |