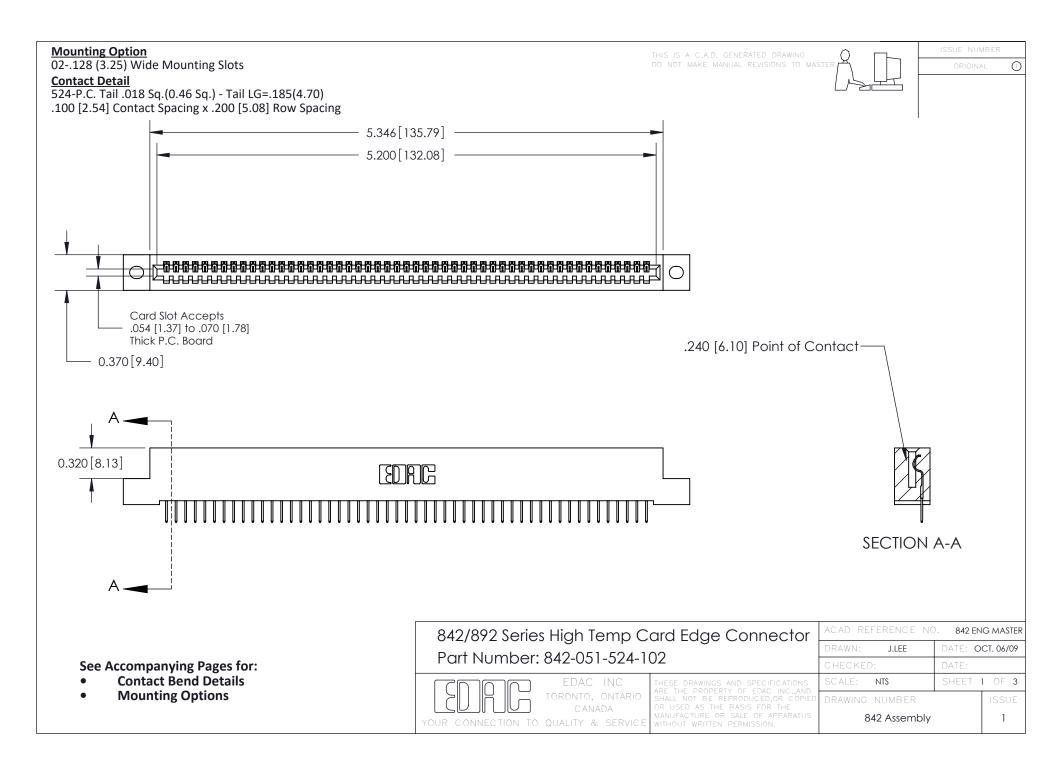

THIS IS A C.A.D. GENERATED DRAWING DO NOT MAKE MANUAL REVISIONS TO MASTER

ORIGINAL (1)



| 842/892 Series High Temp Card Edge Connector<br>Contact Bend Detail |                                                                                                  | ACAD REFERENCE NO. 842 ENG MASTER |             |                  |        |
|---------------------------------------------------------------------|--------------------------------------------------------------------------------------------------|-----------------------------------|-------------|------------------|--------|
|                                                                     |                                                                                                  | DRAWN:                            | J.