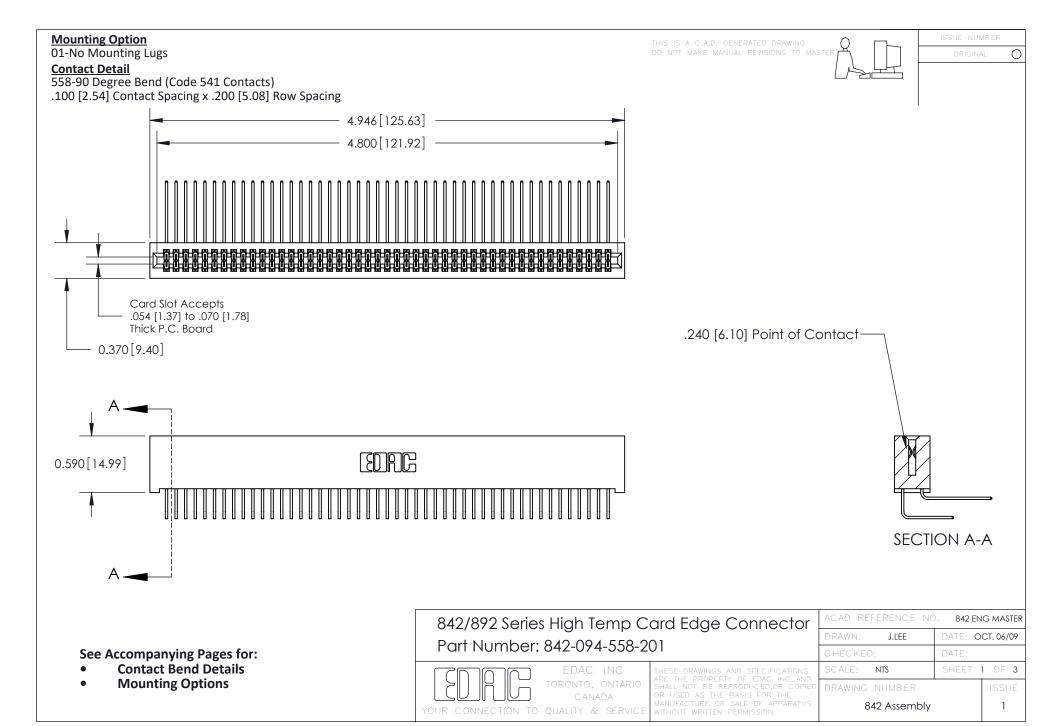

THIS IS A C.A.D. GENERATED DRAWING DO NOT MAKE MANUAL REVISIONS TO MASTER

ORIGINAL (1)



| 842/892 Series High Temp Card Edge Connector<br>Contact Bend Detail |                                                                                                 | ACAD REFERENCE NO. 842 ENG MASTER |             |                  |        |
|---------------------------------------------------------------------|-------------------------------------------------------------------------------------------------|-----------------------------------|-------------|------------------|--------|
|                                                                     |                                                                                                 | DRAWN:                            | J.LEE