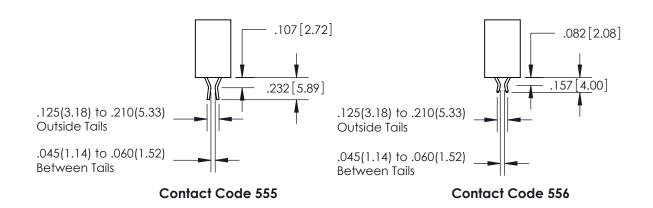

INSULATOR MATERIAL: THERMOPLASTIC POLYESTER, UL 94V-0

DAP MATERIAL AVAILABLE UPON REQUEST

**Contact Code 558** 

CONTACT MATERIAL; COPPER ALLOY CONTACT PLATING: GOLD ON THE MATING AREA, TIN PLATING ON THE CONTACT TAILS, NICKEL UNDERPLATE

## 845/895 SERIES HIGH TEMP CARD EDGE CONNECTOR CONTACT CODE 555,556,558,559,560 DIMENSIONS

YOUR CONNECTION TO QUALITY & SERVICE

Contact Code 559

|   | ACAD REFERENCE NO   | . 845-ENG-MASTER |
|---|---------------------|------------------|
|   | DRAWN: R.STA.MONICA | DATE:MAY.16/2017 |
|   | CHECKED:            | DATE:            |
|   | SCALE: 1:1          | SHEET 2 OF 2     |
| D | DRAWING NUMBER      | ISSUE            |