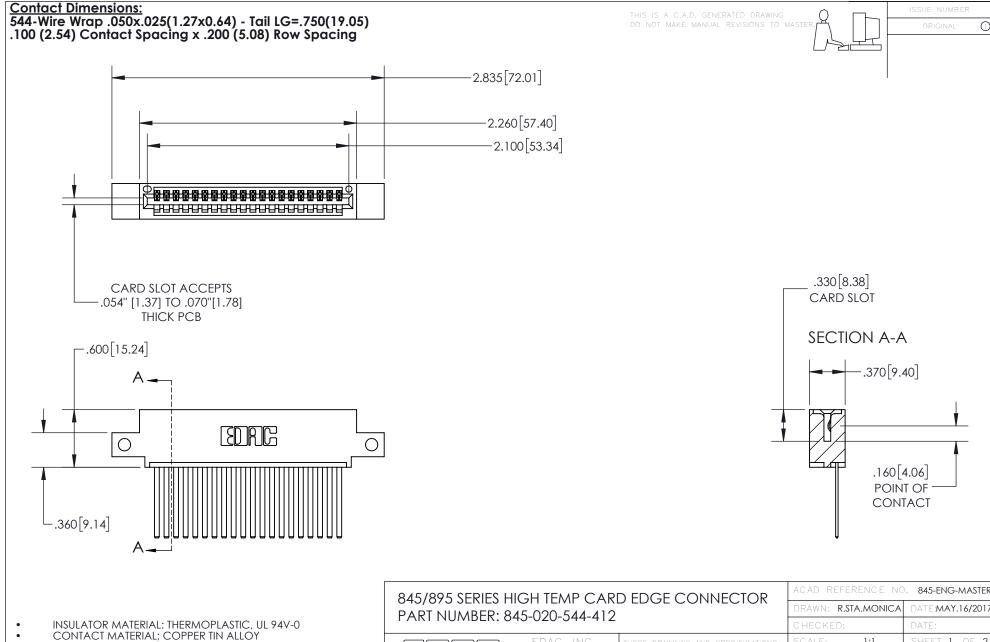

CONTACT MATERIAL; COPPER TIN ALLOY
CONTACT PLATING: GOLD ON THE MATING AREA, TIN PLATING
ON THE CONTACT TAILS, NICKEL UNDERPLATE

YOUR CONNECTION TO QUALITY & SERVICE

| ACAD REFERENCE NO. 845-ENG-MASTER |                  |
|-----------------------------------|------------------|
| DRAWN: R.STA.MONICA               | DATE:MAY.16/2017 |
| CHECKED:                          | DATE:            |
| SCALE: 1:1                        | SHEET 1 OF 2     |
| DRAWING NUMBER                    | ISSUE            |
| 845-ENG-MASTER                    | 1                |