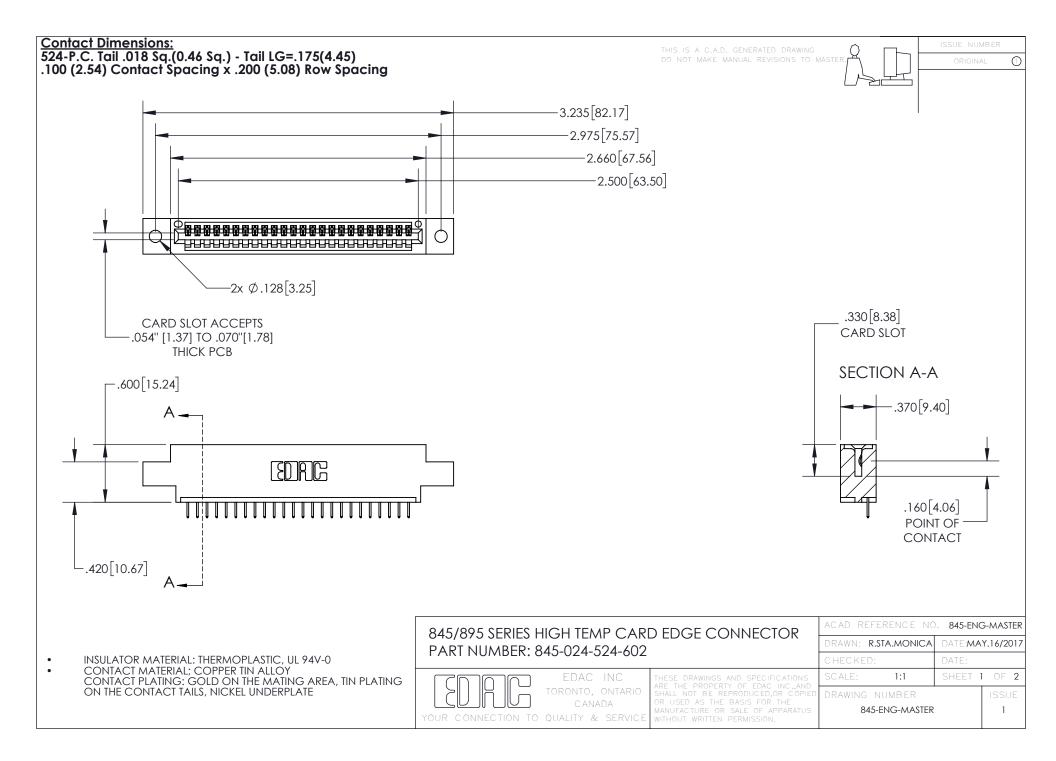

- INSULATOR MATERIAL: THERMOPLASTIC POLYESTER, UL 94V-0 DAP MATERIAL AVAILABLE UPON REQUEST
- CONTACT MATERIAL; COPPER ALLOY

CONTACT PLATING: GOLD ON THE MATING AREA, TIN PLATING ON THE CONTACT TAILS, NICKEL UNDERPLATE

## 845/895 SERIES HIGH TEMP CARD EDGE CONNECTOR CONTACT CODE 555,556,558,559,560 DIMENSIONS

YOUR CONNECTION TO QUALITY & SERVICE

|   | ACAD REFERENCE NO. 845-ENG-MASTER |                  |
|---|-----------------------------------|------------------|
|   | DRAWN: R.STA.MONICA               | DATE:MAY.16/2017 |
|   | CHECKED:                          | DATE:            |
| D | SCALE: 1:1                        | SHEET 2 OF 2     |
|   | DRAWING NUMBER                    | ISSUE            |

845-ENG-MASTER