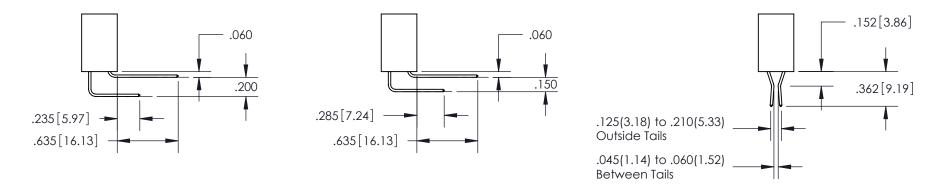

INSULATOR MATERIAL: THERMOPLASTIC POLYESTER, UL 94V-0

DAP MATERIAL AVAILABLE UPON REQUEST

**Contact Code 558** 

CONTACT MATERIAL; COPPER ALLOY CONTACT PLATING: GOLD ON THE MATING AREA, TIN PLATING ON THE CONTACT TAILS, NICKEL UNDERPLATE

Contact Code 560

845-ENG-MASTER