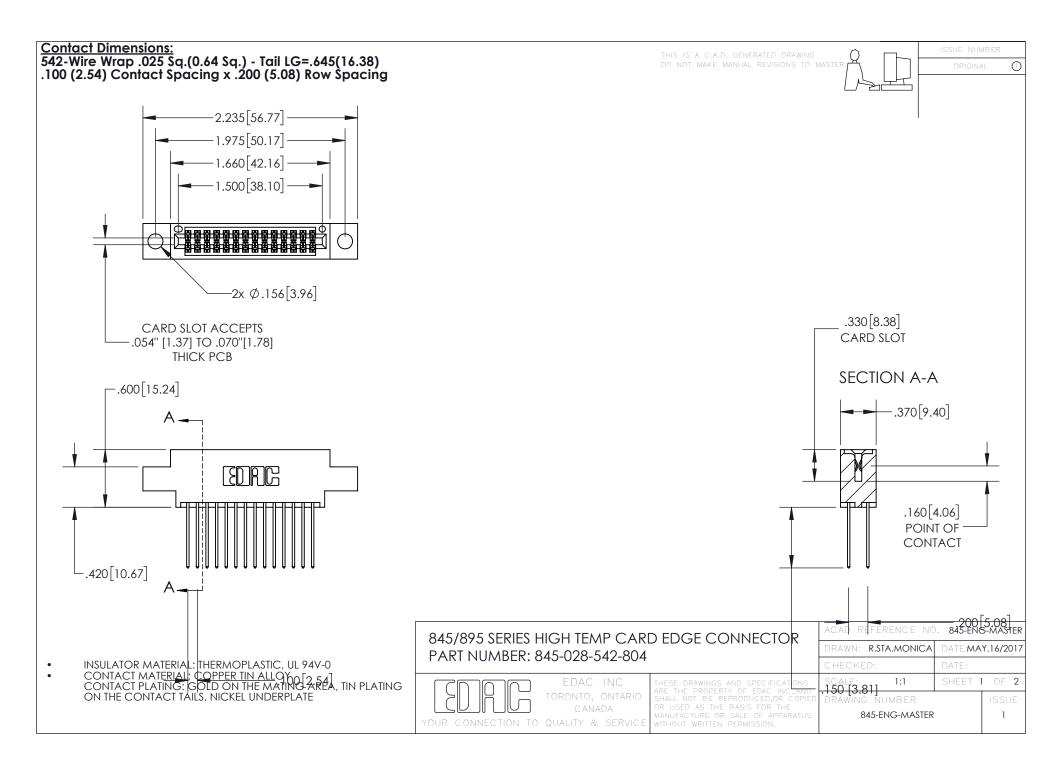

## 845/895 SERIES HIGH TEMP CARD EDGE CONNECTOR CONTACT CODE 555,556,558,559,560 DIMENSIONS

YOUR CONNECTION TO QUALITY & SERVICE

Contact Code 559

|   | ACAD REFERENCE NO. 845-ENG-MASTER |                  |
|---|-----------------------------------|------------------|
|   | DRAWN: R.STA.MONICA               | DATE:MAY.16/2017 |
|   | CHECKED:                          | DATE:            |
|   | SCALE: 1:1                        | SHEET 2 OF 2     |
| D | DRAWING NUMBER                    | ISSUE            |