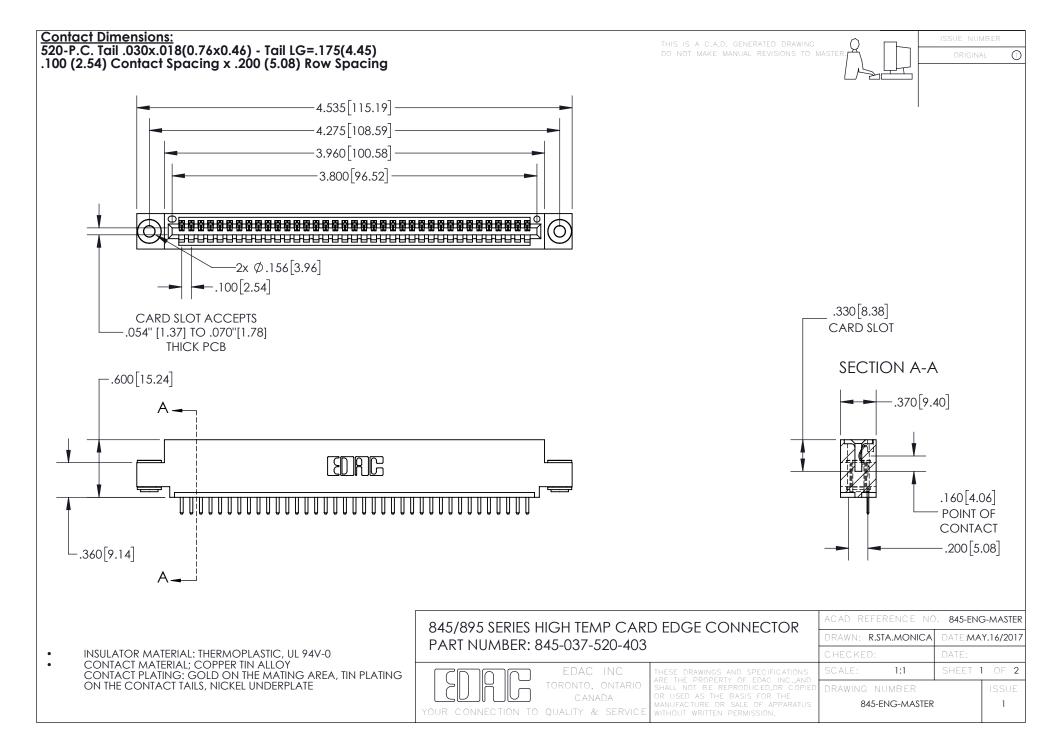

INSULATOR MATERIAL: THERMOPLASTIC POLYESTER, UL 94V-0 DAP MATERIAL AVAILABLE UPON REQUEST

**Contact Code 558** 

CONTACT MATERIAL; COPPER ALLOY CONTACT PLATING: GOLD ON THE MATING AREA, TIN PLATING ON THE CONTACT TAILS, NICKEL UNDERPLATE

## 845/895 SERIES HIGH TEMP CARD EDGE CONNECTOR CONTACT CODE 555,556,558,559,560 DIMENSIONS

YOUR CONNECTION TO QUALITY & SERVICE

Contact Code 559

|   | ACAD REFERENCE NO. 845-ENG-MASTER |                  |  |
|---|-----------------------------------|------------------|--|
|   | DRAWN: R.STA.MONICA               | DATE:MAY.16/2017 |  |
|   | CHECKED:                          | DATE:            |  |
|   | SCALE: 1:1                        | SHEET 2 OF 2     |  |
| D | DRAWING NUMBER                    | ISSUE            |  |

Contact Code 560

845-ENG-MASTER