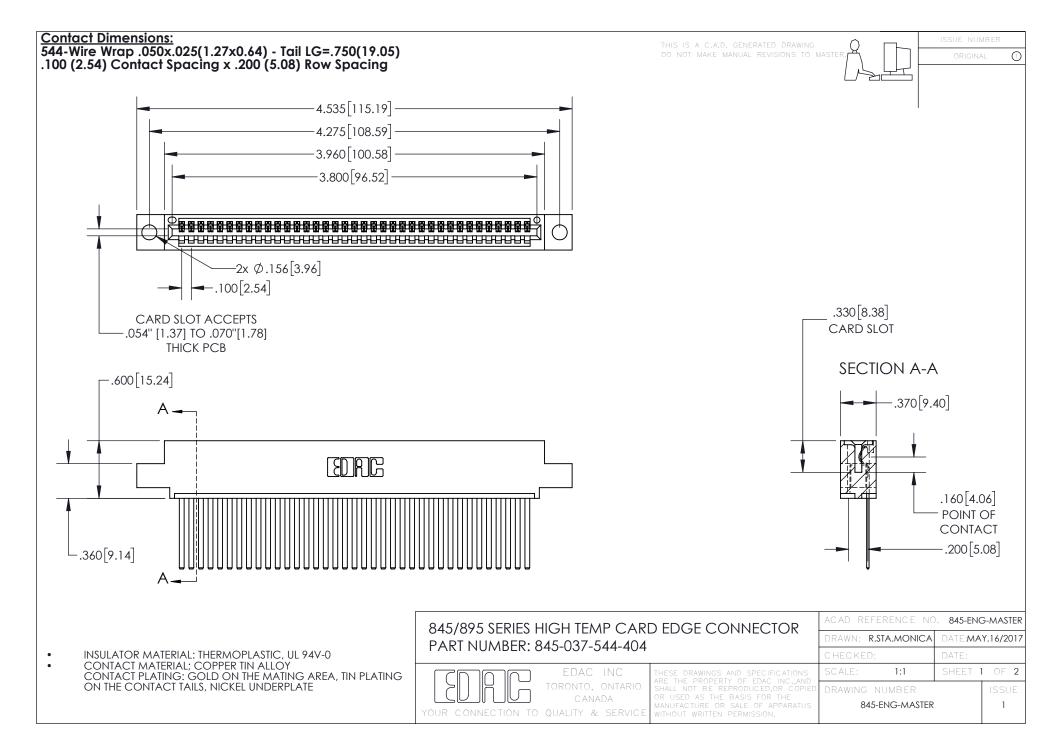

INSULATOR MATERIAL: THERMOPLASTIC POLYESTER, UL 94V-0 DAP MATERIAL AVAILABLE UPON REQUEST

**Contact Code 558** 

CONTACT MATERIAL; COPPER ALLOY CONTACT PLATING: GOLD ON THE MATING AREA, TIN PLATING ON THE CONTACT TAILS, NICKEL UNDERPLATE

## 845/895 SERIES HIGH TEMP CARD EDGE CONNECTOR CONTACT CODE 555,556,558,559,560 DIMENSIONS

YOUR CONNECTION TO QUALITY & SERVICE

Contact Code 559

|   | ACAD REFERENCE NO. 845-ENG-MASTER |                  |  |
|---|-----------------------------------|------------------|--|
|   | DRAWN: R.STA.MONICA               | DATE:MAY.16/2017 |  |
|   | CHECKED:                          | DATE:            |  |
|   | SCALE: 1:1                        | SHEET 2 OF 2     |  |
| D | DRAWING NUMBER                    | ISSUE            |  |

Contact Code 560