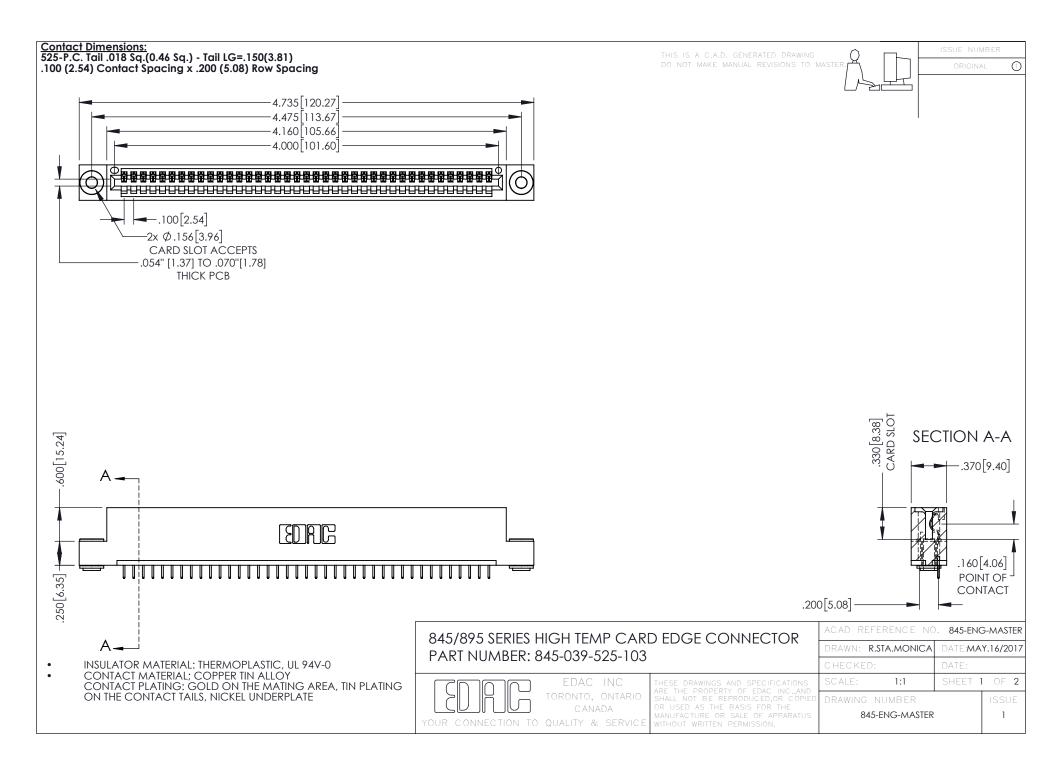

- INSULATOR MATERIAL: THERMOPLASTIC POLYESTER, UL 94V-0 DAP MATERIAL AVAILABLE UPON REQUEST
- CONTACT MATERIAL; COPPER ALLOY

**Contact Code 558** 

CONTACT PLATING: GOLD ON THE MATING AREA, TIN PLATING ON THE CONTACT TAILS, NICKEL UNDERPLATE

## 845/895 SERIES HIGH TEMP CARD EDGE CONNECTOR CONTACT CODE 555,556,558,559,560 DIMENSIONS

YOUR CONNECTION TO QUALITY & SERVICE

Contact Code 559

|   | ACAD REFERENCE NO   | . 845-ENG-MASTER |
|---|---------------------|------------------|
|   | DRAWN: R.STA.MONICA | DATE:MAY.16/2017 |
|   | CHECKED:            | DATE:            |
|   | SCALE: 1:1          | SHEET 2 OF 2     |
| D | DRAWING NUMBER      | ISSUE            |

Contact Code 560

845-ENG-MASTER