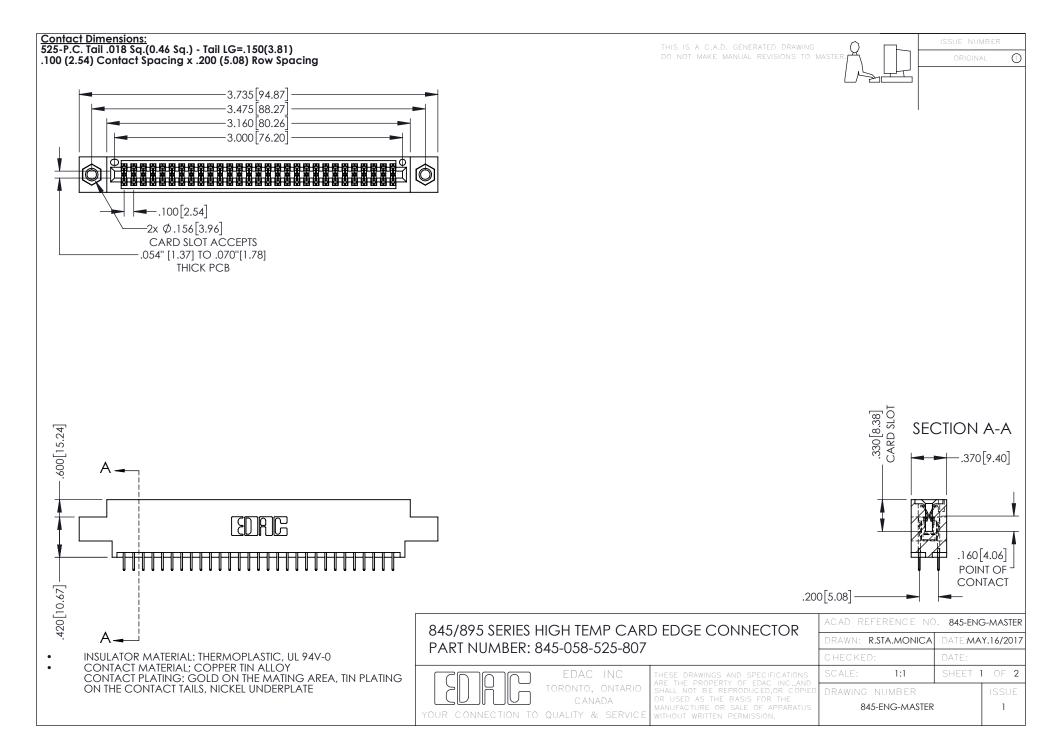

- INSULATOR MATERIAL: THERMOPLASTIC POLYESTER, UL 94V-0 DAP MATERIAL AVAILABLE UPON REQUEST
- CONTACT MATERIAL; COPPER ALLOY

**Contact Code 558** 

CONTACT PLATING: GOLD ON THE MATING AREA, TIN PLATING ON THE CONTACT TAILS, NICKEL UNDERPLATE

## 845/895 SERIES HIGH TEMP CARD EDGE CONNECTOR CONTACT CODE 555,556,558,559,560 DIMENSIONS

YOUR CONNECTION TO QUALITY & SERVICE

Contact Code 559

|   | ACAD REFERENCE NO   | . 845-ENG-MASTER |
|---|---------------------|------------------|
|   | DRAWN: R.STA.MONICA | DATE:MAY.16/2017 |
|   | CHECKED:            | DATE:            |
|   | SCALE: 1:1          | SHEET 2 OF 2     |
| D | DRAWING NUMBER      | ISSUE            |