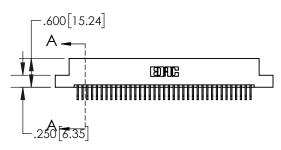

1

|   | .330[8.38]<br>CARD SLOT |                                                    |  |  |  |  |
|---|-------------------------|----------------------------------------------------|--|--|--|--|
| + |                         | .370[9.40]                                         |  |  |  |  |
|   |                         | SECTION A-A                                        |  |  |  |  |
|   |                         |                                                    |  |  |  |  |
| 1 |                         | .160[4.06]<br>———————————————————————————————————— |  |  |  |  |

-.200 [5.08]

INSULATOR MATERIAL: THERMOPLASTIC POLYESTER, UL 94V-0 DAP MATERIAL AVAILABLE UPON REQUEST

**Contact Code 558** 

CONTACT MATERIAL; COPPER ALLOY CONTACT PLATING: GOLD ON THE MATING AREA, TIN PLATING ON THE CONTACT TAILS, NICKEL UNDERPLATE