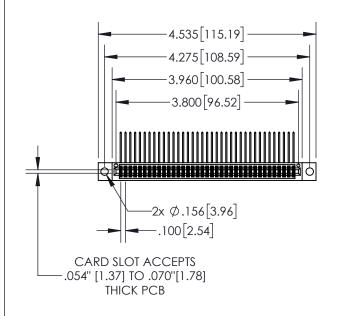

| 845/895 SERIES HIGH TEMP CARD EDGE CONNECTOR |  |
|----------------------------------------------|--|
| PART NUMBER: 845-074-558-204                 |  |

|   | ACAD REFERENCE NO. 845-ENG-MASTER |                  |       |  |  |
|---|-----------------------------------|------------------|-------|--|--|
|   | DRAWN: R.STA.MONICA               | DATE:MAY.16/2017 |       |  |  |
|   | CHECKED:                          | DATE:            |       |  |  |
|   | SCALE: 1:2                        | SHEET '          | OF 2  |  |  |
| ) | DRAWING NUMBER                    |                  | ISSUE |  |  |
|   | 845-ENG-MASTER                    |                  | 1     |  |  |