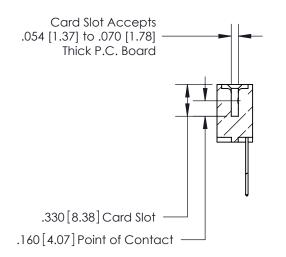

## 846/896 SERIES HIGH TEMP CARD EDGE CONNECTOR CONTACT CODE 555,556,558,559,560 DIMENSIONS

.150 [3.81]

YOUR CONNECTION TO QUALITY & SERVICE

**Contact Code 559** 

**EDAC INC** TORONTO, ONTARIO CANADA

THESE DRAWINGS AND SPECIFICATIONS ARE THE PROPERTY OF EDAC INC.,AND SHALL NOT BE REPRODUCED, OR COPIED OR USED AS THE BASIS FOR THE MANUFACTURE OR SALE OF APPARATUS WITHOUT WRITTEN PERMISSION.

| ACAD REFERENCE NO. | 846-ENG-MASTER   |
|--------------------|------------------|
| DRAWN: J.LEE       | DATE: APR. 22/09 |
| CHECKED:           | DATE:            |
| SCALE: 1:1         | SHEET 2 OF 2     |
| DRAWING NUMBER     | ISSUE            |
| 846-ENG-MASTER     | 1                |