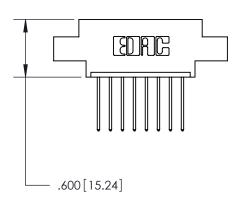

## 846/896 SERIES HIGH TEMP CARD EDGE CONNECTOR PART NUMBER: 846-008-540-607

**EDAC INC** TORONTO, ONTARIO CANADA

THESE DRAWINGS AND SPECIFICATIONS ARE THE PROPERTY OF EDAC INC.,AND SHALL NOT BE REPRODUCED, OR COPIED OR USED AS THE BASIS FOR THE MANUFACTURE OR SALE OF APPARATUS WITHOUT WRITTEN PERMISSION.

|   | ACAD REFERENCE NO. | 846-ENG-MASTER   |
|---|--------------------|------------------|
|   | DRAWN: J.LEE       | DATE: APR. 22/09 |
|   | CHECKED:           | DATE:            |
|   | SCALE: 1:1         | SHEET 1 OF 2     |
|   | DRAWING NUMBER     | ISSUE            |
|   | 846-ENG-MASTER     | 1                |
| П |                    |                  |