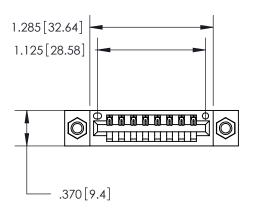

## 846/896 SERIES HIGH TEMP CARD EDGE CONNECTOR PART NUMBER: 846-008-540-607

**EDAC INC** TORONTO, ONTARIO CANADA

THESE DRAWINGS AND SPECIFICATIONS ARE THE PROPERTY OF EDAC INC.,AND SHALL NOT BE REPRODUCED, OR COPIED OR USED AS THE BASIS FOR THE MANUFACTURE OR SALE OF APPARATUS WITHOUT WRITTEN PERMISSION.

|   | ACAD REFERENCE NO. | 846-ENG-MASTER   |
|---|--------------------|------------------|
|   | DRAWN: J.LEE       | DATE: APR. 22/09 |
|   | CHECKED:           | DATE:            |
|   | SCALE: 1:1         | SHEET 1 OF 2     |
|   | DRAWING NUMBER     | ISSUE            |
|   | 846-ENG-MASTER     | 1                |
| П |                    |                  |