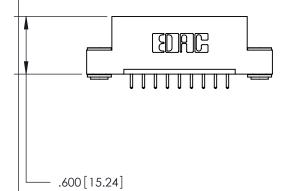

THIS IS A C.A.D. GENERATED DRAWING DO NOT MAKE MANUAL REVISIONS TO MASTER.

ISSUE NUMBER

.165[4.19]

.375 [9.54]

ORIGINAL

1

.060 [1.52] .125(3.18) to .210(5.33) **Outside Tails** .125(3.18) to .210(5.33) **Outside Tails** 