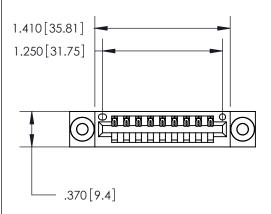

.330 [8.38] Card Slot .160 [4.07] Point of Contact —

846/896 SERIES HIGH TEMP CARD EDGE CONNECTOR PART NUMBER: 846-009-521-103

**EDAC INC** TORONTO, ONTARIO CANADA

THESE DRAWINGS AND SPECIFICATIONS ARE THE PROPERTY OF EDAC INC., AND SHALL NOT BE REPRODUCED, OR COPIED OR USED AS THE BASIS FOR THE MANUFACTURE OR SALE OF APPARATUS WITHOUT WRITTEN PERMISSION.

Contact Dimensions: 521-P.C. Tail .025 Sq. (0.64 Sq.) - Tail LG. =.150 (3.81) .125 (3.18) Contact Spacing x .250 (6.35) Row Spacing

INSULATOR MATERIAL: THERMOPLASTIC POLYESTER, UL 94V-0 CONTACT MATERIAL; COPPER, NICKEL, TIN ALLOY CA-725