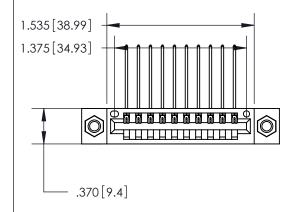

846/896 SERIES HIGH TEMP CARD EDGE CONNECTOR PART NUMBER: 846-010-559-107

YOUR CONNECTION TO QUALITY & SERVICE

**EDAC INC** TORONTO, ONTARIO CANADA

THESE DRAWINGS AND SPECIFICATIONS ARE THE PROPERTY OF EDAC INC., AND SHALL NOT BE REPRODUCED, OR COPIED OR USED AS THE BASIS FOR THE MANUFACTURE OR SALE OF APPARATUS WITHOUT WRITTEN PERMISSION.

<u>Contact Dimensions:</u>
559-90 Degree Bend (Code 541 Contacts)
See Sheet 2 for Contact Code 555, 556, 558, 559, 560 Dimensions

THIS IS A C.A.D. GENERATED DRAWING DO NOT MAKE MANUAL REVISIONS TO MASTER.