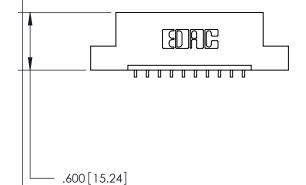

846/896 SERIES HIGH TEMP CARD EDGE CONNECTOR PART NUMBER: 846-010-559-107

YOUR CONNECTION TO QUALITY & SERVICE

**EDAC INC** TORONTO, ONTARIO CANADA

THESE DRAWINGS AND SPECIFICATIONS ARE THE PROPERTY OF EDAC INC., AND SHALL NOT BE REPRODUCED, OR COPIED OR USED AS THE BASIS FOR THE MANUFACTURE OR SALE OF APPARATUS WITHOUT WRITTEN PERMISSION.