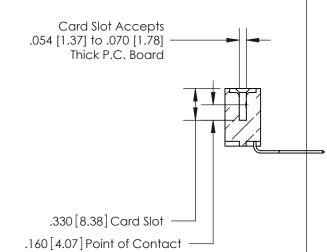

846/896 SERIES HIGH TEMP CARD EDGE CONNECTOR PART NUMBER: 846-010-559-107

YOUR CONNECTION TO QUALITY & SERVICE

**EDAC INC** TORONTO, ONTARIO CANADA

THESE DRAWINGS AND SPECIFICATIONS ARE THE PROPERTY OF EDAC INC., AND SHALL NOT BE REPRODUCED, OR COPIED OR USED AS THE BASIS FOR THE MANUFACTURE OR SALE OF APPARATUS WITHOUT WRITTEN PERMISSION.

<u>Contact Dimensions:</u>
559-90 Degree Bend (Code 541 Contacts)
See Sheet 2 for Contact Code 555, 556, 558, 559, 560 Dimensions

THIS IS A C.A.D. GENERATED DRAWING DO NOT MAKE MANUAL REVISIONS TO MASTER.