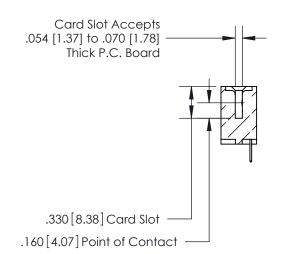

**Contact Code 560** 

INSULATOR MATERIAL: THERMOPLASTIC POLYESTER, UL 94V-0 CONTACT MATERIAL; COPPER, NICKEL, TIN ALLOY CA-725 CONTACT PLATING: GOLD ON THE MATING AREA, TIN-LEAD ON THE CONTACT TAILS, NICKEL UNDERPLATE

**Contact Code 558** 

## 846/896 SERIES HIGH TEMP CARD EDGE CONNECTOR CONTACT CODE 555,556,558,559,560 DIMENSIONS

.150 [3.81]

YOUR CONNECTION TO QUALITY & SERVICE

**Contact Code 559** 

**EDAC INC** TORONTO, ONTARIO CANADA

THESE DRAWINGS AND SPECIFICATIONS ARE THE PROPERTY OF EDAC INC.,AND SHALL NOT BE REPRODUCED, OR COPIED OR USED AS THE BASIS FOR THE MANUFACTURE OR SALE OF APPARATUS WITHOUT WRITTEN PERMISSION.