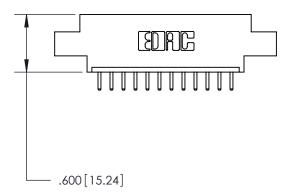

THIS IS A C.A.D. GENERATED DRAWING DO NOT MAKE MANUAL REVISIONS TO MASTER.

ISSUE NUMBER

.165[4.19]

.375 [9.54]

ORIGINAL

1

.060 [1.52] .125(3.18) to .210(5.33) **Outside Tails** .125(3.18) to .210(5.33) **Outside Tails** 