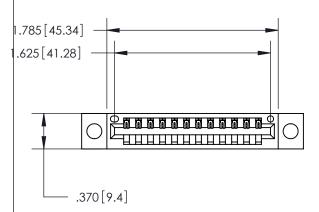

<u>Contact Dimensions:</u> 520-P.C. Tail .030x.018 (0.76x0.46) - Tail LG. = .175 (4.45) .125 (3.18) Contact Spacing x .250 (6.35) Row Spacing

INSULATOR MATERIAL: THERMOPLASTIC POLYESTER, UL 94V-0 CONTACT MATERIAL; COPPER, NICKEL, TIN ALLOY CA-725 CONTACT PLATING: GOLD ON THE MATING AREA, TIN-LEAD

ON THE CONTACT TAILS, NICKEL UNDERPLATE

THIS IS A C.A.D. GENERATED DRAWING DO NOT MAKE MANUAL REVISIONS TO MASTER.

ISSUE NUMBER ORIGINAL

846/896 SERIES HIGH TEMP CARD EDGE CONNECTOR PART NUMBER: 846-012-520-604