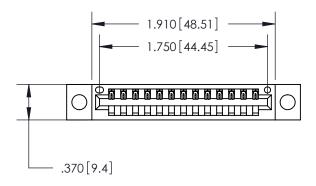

846/896 SERIES HIGH TEMP CARD EDGE CONNECTOR PART NUMBER: 846-013-526-604

**EDAC INC** TORONTO, ONTARIO CANADA

THESE DRAWINGS AND SPECIFICATIONS ARE THE PROPERTY OF EDAC INC.,AND SHALL NOT BE REPRODUCED, OR COPIED OR USED AS THE BASIS FOR THE MANUFACTURE OR SALE OF APPARATUS WITHOUT WRITTEN PERMISSION.

<u>Contact Dimensions:</u> 526-P.C. Tail .018 Sq. (0.46 Sq.) - Tail LG. =.350 (8.89) .125 (3.18) Contact Spacing x .250 (6.35) Row Spacing

THIS IS A C.A.D. GENERATED DRAWING DO NOT MAKE MANUAL REVISIONS TO MASTER.