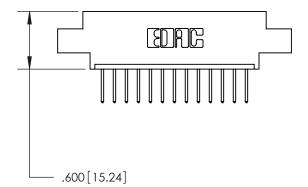

THIS IS A C.A.D. GENERATED DRAWING DO NOT MAKE MANUAL REVISIONS TO MASTER.

ISSUE NUMBER

.165[4.19]

.375 [9.54]

ORIGINAL

1

.060 [1.52] .125(3.18) to .210(5.33) **Outside Tails** .125(3.18) to .210(5.33) **Outside Tails** 