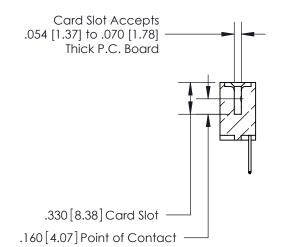

## 846/896 SERIES HIGH TEMP CARD EDGE CONNECTOR CONTACT CODE 555,556,558,559,560 DIMENSIONS

.150 [3.81]

YOUR CONNECTION TO QUALITY & SERVICE

**Contact Code 559** 

**EDAC INC** TORONTO, ONTARIO CANADA

THESE DRAWINGS AND SPECIFICATIONS ARE THE PROPERTY OF EDAC INC.,AND SHALL NOT BE REPRODUCED, OR COPIED OR USED AS THE BASIS FOR THE MANUFACTURE OR SALE OF APPARATUS WITHOUT WRITTEN PERMISSION.

**Contact Code 560** 

INSULATOR MATERIAL: THERMOPLASTIC POLYESTER, UL 94V-0 CONTACT MATERIAL; COPPER, NICKEL, TIN ALLOY CA-725 CONTACT PLATING: GOLD ON THE MATING AREA, TIN-LEAD ON THE CONTACT TAILS, NICKEL UNDERPLATE

**Contact Code 558** 