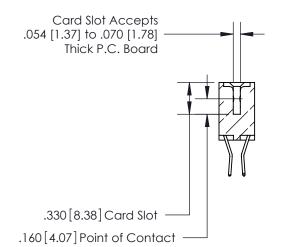

<u>Contact Dimensions:</u> 560-Extender Board Bend (Code 523 Contacts) See Sheet 2 for Contact Code 555, 556, 558, 559, 560 Dimensions

THIS IS A C.A.D. GENERATED DRAWING DO NOT MAKE MANUAL REVISIONS TO MASTER.

**Contact Code 560** 

INSULATOR MATERIAL: THERMOPLASTIC POLYESTER, UL 94V-0 CONTACT MATERIAL; COPPER, NICKEL, TIN ALLOY CA-725 CONTACT PLATING: GOLD ON THE MATING AREA, TIN-LEAD ON THE CONTACT TAILS, NICKEL UNDERPLATE