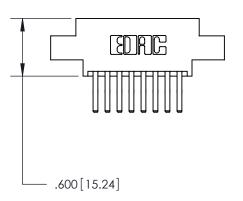

846/896 SERIES HIGH TEMP CARD EDGE CONNECTOR PART NUMBER: 846-016-560-804

YOUR CONNECTION TO QUALITY & SERVICE

**EDAC INC** TORONTO, ONTARIO CANADA

THESE DRAWINGS AND SPECIFICATIONS ARE THE PROPERTY OF EDAC INC.,AND SHALL NOT BE REPRODUCED, OR COPIED OR USED AS THE BASIS FOR THE MANUFACTURE OR SALE OF APPARATUS WITHOUT WRITTEN PERMISSION.

ISSUE NUMBER

ORIGINAL

INSULATOR MATERIAL: THERMOPLASTIC POLYESTER, UL 94V-0 CONTACT MATERIAL; COPPER, NICKEL, TIN ALLOY CA-725 CONTACT PLATING: GOLD ON THE MATING AREA, TIN-LEAD

ON THE CONTACT TAILS, NICKEL UNDERPLATE