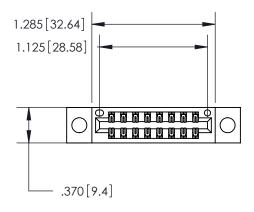

846/896 SERIES HIGH TEMP CARD EDGE CONNECTOR PART NUMBER: 846-016-560-804

YOUR CONNECTION TO QUALITY & SERVICE

**EDAC INC** TORONTO, ONTARIO CANADA

THESE DRAWINGS AND SPECIFICATIONS ARE THE PROPERTY OF EDAC INC.,AND SHALL NOT BE REPRODUCED, OR COPIED OR USED AS THE BASIS FOR THE MANUFACTURE OR SALE OF APPARATUS WITHOUT WRITTEN PERMISSION.

ISSUE NUMBER

ORIGINAL

INSULATOR MATERIAL: THERMOPLASTIC POLYESTER, UL 94V-0 CONTACT MATERIAL; COPPER, NICKEL, TIN ALLOY CA-725 CONTACT PLATING: GOLD ON THE MATING AREA, TIN-LEAD

ON THE CONTACT TAILS, NICKEL UNDERPLATE