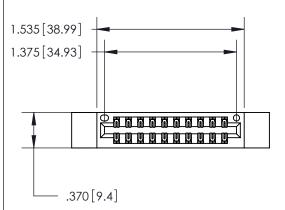

## 846/896 SERIES HIGH TEMP CARD EDGE CONNECTOR PART NUMBER: 846-020-521-812

YOUR CONNECTION TO QUALITY & SERVICE

**EDAC INC** TORONTO, ONTARIO CANADA

THESE DRAWINGS AND SPECIFICATIONS ARE THE PROPERTY OF EDAC INC.,AND SHALL NOT BE REPRODUCED, OR COPIED OR USED AS THE BASIS FOR THE MANUFACTURE OR SALE OF APPARATUS WITHOUT WRITTEN PERMISSION.

Contact Dimensions: 521-P.C. Tail .025 Sq. (0.64 Sq.) - Tail LG. =.150 (3.81) .125 (3.18) Contact Spacing x .250 (6.35) Row Spacing

INSULATOR MATERIAL: THERMOPLASTIC POLYESTER, UL 94V-0 CONTACT MATERIAL; COPPER, NICKEL, TIN ALLOY CA-725 CONTACT PLATING: GOLD ON THE MATING AREA, TIN-LEAD