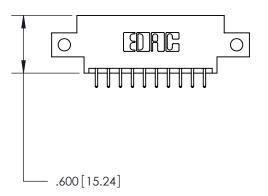

## 846/896 SERIES HIGH TEMP CARD EDGE CONNECTOR PART NUMBER: 846-020-521-812

YOUR CONNECTION TO QUALITY & SERVICE

**EDAC INC** TORONTO, ONTARIO CANADA

THESE DRAWINGS AND SPECIFICATIONS ARE THE PROPERTY OF EDAC INC.,AND SHALL NOT BE REPRODUCED, OR COPIED OR USED AS THE BASIS FOR THE MANUFACTURE OR SALE OF APPARATUS WITHOUT WRITTEN PERMISSION.