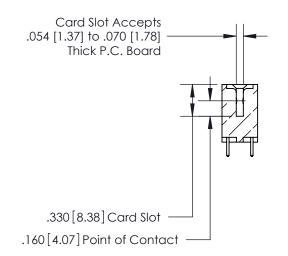

## 846/896 SERIES HIGH TEMP CARD EDGE CONNECTOR CONTACT CODE 555,556,558,559,560 DIMENSIONS

.150 [3.81]

YOUR CONNECTION TO QUALITY & SERVICE

**Contact Code 559** 

**EDAC INC** TORONTO, ONTARIO CANADA

THESE DRAWINGS AND SPECIFICATIONS ARE THE PROPERTY OF EDAC INC.,AND SHALL NOT BE REPRODUCED, OR COPIED OR USED AS THE BASIS FOR THE MANUFACTURE OR SALE OF APPARATUS WITHOUT WRITTEN PERMISSION.