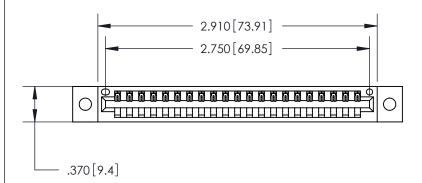

ISSUE NUMBER

ORIGINAL

.600 [15.24]

> 846/896 SERIES HIGH TEMP CARD EDGE CONNECTOR PART NUMBER: 846-021-526-602

YOUR CONNECTION TO QUALITY & SERVICE

**EDAC INC** TORONTO, ONTARIO CANADA

THESE DRAWINGS AND SPECIFICATIONS ARE THE PROPERTY OF EDAC INC.,AND SHALL NOT BE REPRODUCED, OR COPIED OR USED AS THE BASIS FOR THE MANUFACTURE OR SALE OF APPARATUS WITHOUT WRITTEN PERMISSION.

| ACAD REFERENCE NO. | 846-ENG-MASTER   |
|--------------------|------------------|
| DRAWN: J.LEE       | DATE: APR. 22/09 |
| CHECKED:           | DATE:            |
| SCALE: 1:1         | SHEET 1 OF 2     |
| DRAWING NUMBER     | ISSUE            |
| 846-ENG-MASTER     | 1                |