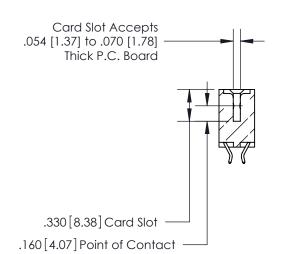

**Contact Code 560** 

INSULATOR MATERIAL: THERMOPLASTIC POLYESTER, UL 94V-0 CONTACT MATERIAL; COPPER, NICKEL, TIN ALLOY CA-725 CONTACT PLATING: GOLD ON THE MATING AREA, TIN-LEAD ON THE CONTACT TAILS, NICKEL UNDERPLATE

**Contact Code 558** 

## 846/896 SERIES HIGH TEMP CARD EDGE CONNECTOR CONTACT CODE 555,556,558,559,560 DIMENSIONS

.150 [3.81]

YOUR CONNECTION TO QUALITY & SERVICE

**Contact Code 559** 

**EDAC INC** TORONTO, ONTARIO CANADA

THESE DRAWINGS AND SPECIFICATIONS ARE THE PROPERTY OF EDAC INC.,AND SHALL NOT BE REPRODUCED, OR COPIED OR USED AS THE BASIS FOR THE MANUFACTURE OR SALE OF APPARATUS WITHOUT WRITTEN PERMISSION.