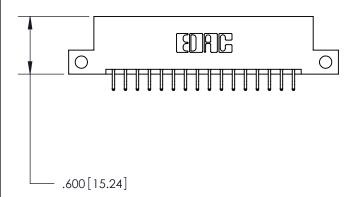

<u>Contact Dimensions:</u> 556-Extender Board Bend (Code 520 Contacts) See Sheet 2 for Contact Code 555, 556, 558, 559, 560 Dimensions

THIS IS A C.A.D. GENERATED DRAWING DO NOT MAKE MANUAL REVISIONS TO MASTER.

846/896 SERIES HIGH TEMP CARD EDGE CONNECTOR PART NUMBER: 846-032-556-212

YOUR CONNECTION TO QUALITY & SERVICE

**EDAC INC** TORONTO, ONTARIO CANADA

THESE DRAWINGS AND SPECIFICATIONS ARE THE PROPERTY OF EDAC INC.,AND SHALL NOT BE REPRODUCED, OR COPIED OR USED AS THE BASIS FOR THE MANUFACTURE OR SALE OF APPARATUS WITHOUT WRITTEN PERMISSION.