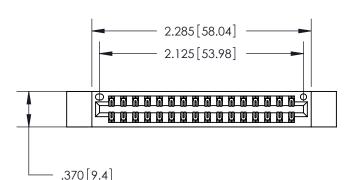

<u>Contact Dimensions:</u> 556-Extender Board Bend (Code 520 Contacts) See Sheet 2 for Contact Code 555, 556, 558, 559, 560 Dimensions

THIS IS A C.A.D. GENERATED DRAWING DO NOT MAKE MANUAL REVISIONS TO MASTER.

846/896 SERIES HIGH TEMP CARD EDGE CONNECTOR PART NUMBER: 846-032-556-212

YOUR CONNECTION TO QUALITY & SERVICE

**EDAC INC** TORONTO, ONTARIO CANADA

THESE DRAWINGS AND SPECIFICATIONS ARE THE PROPERTY OF EDAC INC.,AND SHALL NOT BE REPRODUCED, OR COPIED OR USED AS THE BASIS FOR THE MANUFACTURE OR SALE OF APPARATUS WITHOUT WRITTEN PERMISSION.