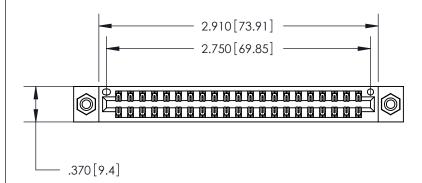

ISSUE NUMBER

ORIGINAL

EDRG .600 [15.24]

> 846/896 SERIES HIGH TEMP CARD EDGE CONNECTOR PART NUMBER: 846-042-500-208

YOUR CONNECTION TO QUALITY & SERVICE

**EDAC INC** TORONTO, ONTARIO CANADA

THESE DRAWINGS AND SPECIFICATIONS ARE THE PROPERTY OF EDAC INC., AND SHALL NOT BE REPRODUCED, OR COPIED OR USED AS THE BASIS FOR THE MANUFACTURE OR SALE OF APPARATUS WITHOUT WRITTEN PERMISSION.

| ACAD REFERENCE NO. | 846-ENG-MASTER   |
|--------------------|------------------|
| DRAWN: J.LEE       | DATE: APR. 22/09 |
| CHECKED:           | DATE:            |
| SCALE: 1:1         | SHEET 1 OF 2     |
| DRAWING NUMBER     | ISSUE            |
| 846-ENG-MASTER     | 1                |