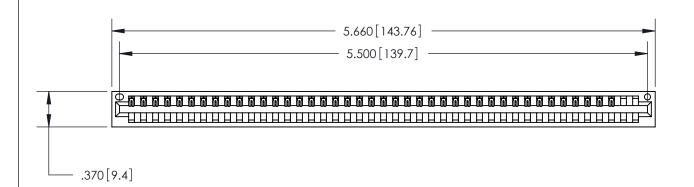

ISSUE NUMBER

ORIGINAL

1

Card Slot Accepts .054 [1.37] to .070 [1.78] Thick P.C. Board .330 [8.38] Card Slot .160 [4.07] Point of Contact -

INSULATOR MATERIAL: THERMOPLASTIC POLYESTER, UL 94V-0 CONTACT MATERIAL; COPPER, NICKEL, TIN ALLOY CA-725

## 846/896 SERIES HIGH TEMP CARD EDGE CONNECTOR PART NUMBER: 846-043-541-101

YOUR CONNECTION TO QUALITY & SERVICE

**EDAC INC** TORONTO, ONTARIO CANADA

THESE DRAWINGS AND SPECIFICATIONS ARE THE PROPERTY OF EDAC INC.,AND SHALL NOT BE REPRODUCED, OR COPIED OR USED AS THE BASIS FOR THE MANUFACTURE OR SALE OF APPARATUS WITHOUT WRITTEN PERMISSION.