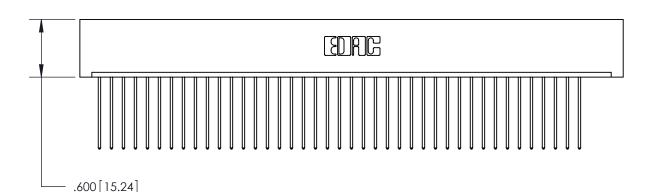

<u>Contact Dimensions:</u> 541-Wire Wrap .025 Sq. (0.64 Sq.) - Tail LG. =.750 (19.05) .125 (3.18) Contact Spacing x .250 (6.35) Row Spacing

THIS IS A C.A.D. GENERATED DRAWING DO NOT MAKE MANUAL REVISIONS TO MASTER.

## 846/896 SERIES HIGH TEMP CARD EDGE CONNECTOR PART NUMBER: 846-043-541-101

YOUR CONNECTION TO QUALITY & SERVICE

**EDAC INC** TORONTO, ONTARIO CANADA

THESE DRAWINGS AND SPECIFICATIONS ARE THE PROPERTY OF EDAC INC.,AND SHALL NOT BE REPRODUCED, OR COPIED OR USED AS THE BASIS FOR THE MANUFACTURE OR SALE OF APPARATUS WITHOUT WRITTEN PERMISSION.