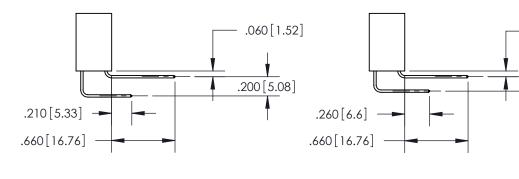

## 846/896 SERIES HIGH TEMP CARD EDGE CONNECTOR CONTACT CODE 555,556,558,559,560 DIMENSIONS

YOUR CONNECTION TO QUALITY & SERVICE

**EDAC INC** TORONTO, ONTARIO CANADA

THESE DRAWINGS AND SPECIFICATIONS ARE THE PROPERTY OF EDAC INC.,AND SHALL NOT BE REPRODUCED, OR COPIED OR USED AS THE BASIS FOR THE MANUFACTURE OR SALE OF APPARATUS WITHOUT WRITTEN PERMISSION.

**Contact Code 559** 

**Contact Code 560** 

INSULATOR MATERIAL: THERMOPLASTIC POLYESTER, UL 94V-0 CONTACT MATERIAL; COPPER, NICKEL, TIN ALLOY CA-725 CONTACT PLATING: GOLD ON THE MATING AREA, TIN-LEAD ON THE CONTACT TAILS, NICKEL UNDERPLATE

THIS IS A C.A.D. GENERATED DRAWING DO NOT MAKE MANUAL REVISIONS TO MASTER.

ISSUE NUMBER

.165[4.19]

ORIGINAL

1

.060 [1.52] .150 [3.81] .125(3.18) to .210(5.33)

.375 [9.54] .125(3.18) to .210(5.33)

**Contact Code 558** 

**Outside Tails** 

**Outside Tails** 

|  | ACAD REFERENCE NO. |       | 846-ENG-MASTER   |        |
|--|--------------------|-------|------------------|--------|
|  | DRAWN:             | J.LEE | DATE: APR. 22/09 |        |
|  | CHECKED:           |       | DATE:            |        |
|  | SCALE:             | 1:1   | SHEET            | 2 OF 2 |
|  | DRAWING NUMBER     |       | ISSUE            |        |