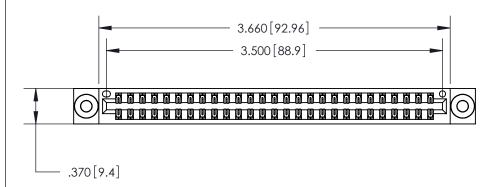

Card Slot Accepts .054 [1.37] to .070 [1.78] Thick P.C. Board .330 [8.38] Card Slot .160 [4.07] Point of Contact

846/896 SERIES HIGH TEMP CARD EDGE CONNECTOR PART NUMBER: 846-054-526-203

YOUR CONNECTION TO QUALITY & SERVICE

<u>Contact Dimensions:</u> 526-P.C. Tail .018 Sq. (0.46 Sq.) - Tail LG. =.350 (8.89) .125 (3.18) Contact Spacing x .250 (6.35) Row Spacing

THIS IS A C.A.D. GENERATED DRAWING DO NOT MAKE MANUAL REVISIONS TO MASTER.