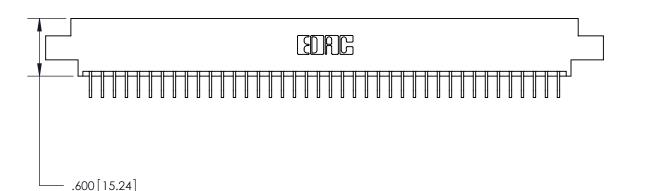

<u>Contact Dimensions:</u>
559-90 Degree Bend (Code 541 Contacts)
See Sheet 2 for Contact Code 555, 556, 558, 559, 560 Dimensions

THIS IS A C.A.D. GENERATED DRAWING DO NOT MAKE MANUAL REVISIONS TO MASTER.

846/896 SERIES HIGH TEMP CARD EDGE CONNECTOR PART NUMBER: 846-080-559-804

YOUR CONNECTION TO QUALITY & SERVICE

**EDAC INC** TORONTO, ONTARIO CANADA

THESE DRAWINGS AND SPECIFICATIONS ARE THE PROPERTY OF EDAC INC.,AND SHALL NOT BE REPRODUCED, OR COPIED OR USED AS THE BASIS FOR THE MANUFACTURE OR SALE OF APPARATUS WITHOUT WRITTEN PERMISSION.

|                                  | ACAD REFERENCE NO. | 846-ENG-MASTER   |
|----------------------------------|--------------------|------------------|
|                                  | DRAWN: J.LEE       | DATE: APR. 22/09 |
|                                  | CHECKED:           | DATE:            |
|                                  | SCALE: 1:1         | SHEET 1 OF 2     |
| DRAWING NUMBER<br>846-ENG-MASTER |                    | ISSUE            |
|                                  |                    | 1                |