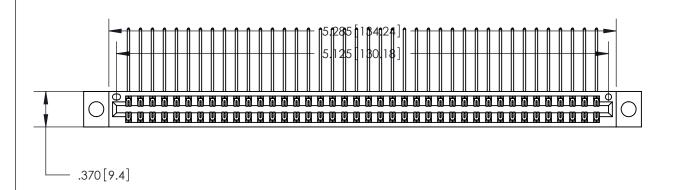

ISSUE NUMBER ORIGINAL

1

Card Slot Accepts .054 [1.37] to .070 [1.78] Thick P.C. Board .330 [8.38] Card Slot .160 [4.07] Point of Contact -

- INSULATOR MATERIAL: THERMOPLASTIC POLYESTER, UL 94V-0 CONTACT MATERIAL; COPPER, NICKEL, TIN ALLOY CA-725
- CONTACT PLATING: GOLD ON THE MATING AREA, TIN-LEAD ON THE CONTACT TAILS, NICKEL UNDERPLATE

846/896 SERIES HIGH TEMP CARD EDGE CONNECTOR PART NUMBER: 846-080-559-804

YOUR CONNECTION TO QUALITY & SERVICE

**EDAC INC** TORONTO, ONTARIO CANADA

THESE DRAWINGS AND SPECIFICATIONS ARE THE PROPERTY OF EDAC INC.,AND SHALL NOT BE REPRODUCED, OR COPIED OR USED AS THE BASIS FOR THE MANUFACTURE OR SALE OF APPARATUS WITHOUT WRITTEN PERMISSION.

|                                  | ACAD REFERENCE NO. | 846-ENG-MASTER   |
|----------------------------------|--------------------|------------------|
|                                  | DRAWN: J.LEE       | DATE: APR. 22/09 |
|                                  | CHECKED:           | DATE:            |
|                                  | SCALE: 1:1         | SHEET 1 OF 2     |
| DRAWING NUMBER<br>846-ENG-MASTER |                    | ISSUE            |
|                                  |                    | 1                |