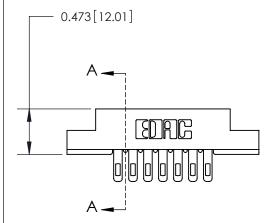

## **Contact Detail**

Wire Hole .087x.013(2.21x0.33) - Tail LG .282(7.16)

.156 [3.96] Contact Spacing x .200 [5.08] Row Spacing

**See Accompanying Page for:** 

**Contact Bend Details** 

**SECTION A-A** 

.095 [2.41] Point of Contact (Measured from bottom of Card Slot) Card Slot Accepts .054 [1.37] to .070 [1.78] Thick P.C. Board