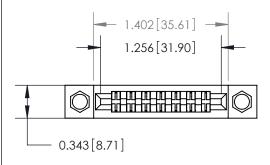

## **Mounting Option**

.156 (3.96) Dia. Mounting Holes

## **Contact Detail**

Wire Hole .087x.013(2.21x0.33) - Tail LG .282(7.16)

.156 [3.96] Contact Spacing x .200 [5.08] Row Spacing





**See Accompanying Page for:** 

**Contact Bend Details** 



**SECTION A-A** 

.095 [2.41] Point of Contact (Measured from bottom of Card Slot) Card Slot Accepts .054 [1.37] to .070 [1.78] Thick P.C. Board

| 807/857 Series High Temp Card Edge Connector |
|----------------------------------------------|
| Part Number: 857-014-400-204                 |

YOUR CONNECTION TO QUALITY & SERVICE

| DRAWN: J.LEE   | DATE: AUG. 11/09 |        |
|----------------|------------------|--------|
| CHECKED:       | DATE:            |        |
| SCALE: NTS     | SHEET            | 1 OF 2 |
| DRAWING NUMBER |                  | ISSUE  |

807 Assembly

807 ENG MASTER