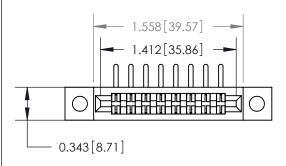

## **Mounting Option**

.128 (3.25) Dia. Mounting Holes

## **Contact Detail**

90 Degree Bend (Code 522 and 540 Contacts)

.156 [3.96] Contact Spacing x .200 [5.08] Row Spacing





**See Accompanying Page for:** 

**Contact Bend Details** 



**SECTION A-A** 

.095 [2.41] Point of Contact (Measured from bottom of Card Slot) Card Slot Accepts .054 [1.37] to .070 [1.78] Thick P.C. Board

807/857 Series High Temp Card Edge Connector Part Number: 857-016-458-202

YOUR CONNECTION TO QUALITY & SERVICE

| ACAD REFERENCE NO. 807 ENG MASTER |                  |
|-----------------------------------|------------------|
| DRAWN: J.LEE                      | DATE: AUG. 11/09 |
| CHECKED:                          | DATE:            |
| SCALE: NTS                        | SHEET 1 OF 2     |
| DRAWING NUMBER                    | ISSUE            |

807 Assembly