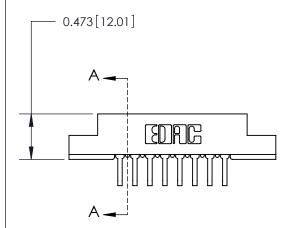

## **Contact Detail**

90 Degree Bend (Code 522 and 540 Contacts)

.156 [3.96] Contact Spacing x .200 [5.08] Row Spacing

**See Accompanying Page for:** 

**Contact Bend Details** 

**SECTION A-A** 

.095 [2.41] Point of Contact (Measured from bottom of Card Slot) Card Slot Accepts .054 [1.37] to .070 [1.78] Thick P.C. Board