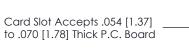

**SECTION A-A** 

.095 [2.41] Point of Contact (Measured from bottom of Card Slot)

**See Accompanying Page for:** 

**Contact Bend Details** 

807/857 Series High Temp Card Edge Connector Part Number: 857-028-459-107