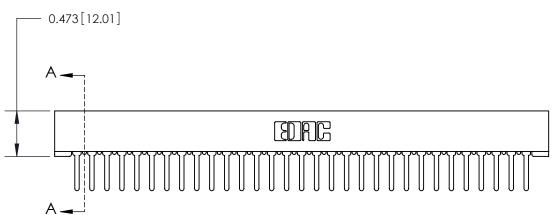

## **SECTION A-A**

.095 [2.41] Point of Contact (Measured from bottom of Card Slot) Card Slot Accepts .054 [1.37] to .070 [1.78] Thick P.C. Board

**See Accompanying Page for:** 

**Contact Bend Details** 