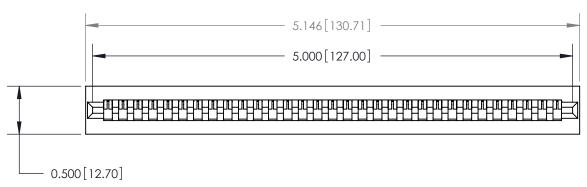

**Mounting Option** 

No Mounting Lugs

## **Contact Detail**

PC Tail .046x.013(1.17x0.33) - Tail LG=.358(9.09) .156 [3.96] Contact Spacing x .200 [5.08] Row Spacing







## **SECTION A-A**

.095 [2.41] Point of Contact (Measured from bottom of Card Slot) Card Slot Accepts .054 [1.37] to .070 [1.78] Thick P.C. Board

**See Accompanying Page for:** 

**Contact Bend Details** 

807/857 Series High Temp Card Edge Connector Part Number: 857-031-427-101

|         |      |      | G    |
|---------|------|------|------|
| VALID ( | ONNE | CTIC | TIAC |

YOUR CONNECTION TO QUALITY & SERVICE WITHOUT WRITTEN PERMISSION.

| ACAD REFERENCE NO | 0. 807 ENG MASTER |
|-------------------|-------------------|
| DRAWN: J.LEE      | DATE: AUG. 11/09  |
| CHECKED:          | DATE:             |
| SCALE: NTS        | SHEET 1 OF 2      |
| DRAWING NUMBER    | ISSUE             |

807 Assembly