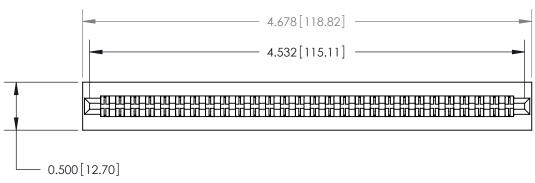

Card Slot Accepts .054 [1.37] to .070 [1.78] Thick P.C. Board

**See Accompanying Page for:** 

**Contact Bend Details** 

807/857 Series High Temp Card Edge Connector Part Number: 857-056-520-201

YOUR CONNECTION TO QUALITY & SERVICE WITHOUT WRITTEN PERMISSION.