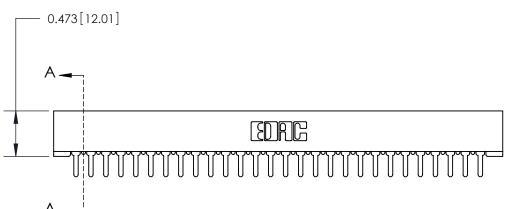

## **Contact Detail**

PC Tail .046x.013(1.17x0.33) - Tail LG=.213(5.41)

.156 [3.96] Contact Spacing x .200 [5.08] Row Spacing

**SECTION A-A** 

.095 [2.41] Point of Contact (Measured from bottom of Card Slot)

Card Slot Accepts .054 [1.37] to .070 [1.78] Thick P.C. Board

**See Accompanying Page for:** 

**Contact Bend Details** 

807/857 Series High Temp Card Edge Connector Part Number: 857-056-520-201

YOUR CONNECTION TO QUALITY & SERVICE WITHOUT WRITTEN PERMISSION.