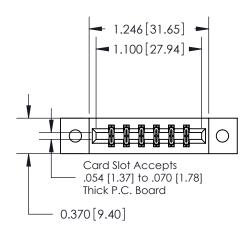

**Mounting Option** 

02-.128 (3.25) Dia. Mounting Holes

## **Contact Detail**

521-P.C. Tail .025 Sq.(0.64 Sq.) - Tail LG=.150(3.81) .156 [3.96] Contact Spacing x .200 [5.08] Row Spacing





**See Accompanying Pages for: Contact Bend Details** 

THIS IS A C.A.D. GENERATED DRAWING DO NOT MAKE MANUAL REVISIONS TO MASTER.



ISSUE NUMBER

ORIGINAL



837/887 Series High Temp Card Edge Connector Part Number: 887-012-521-802

YOUR CONNECTION TO QUALITY & SERVICE

**EDAC INC** TORONTO, ONTARIO CANADA

THESE DRAWINGS AND SPECIFICATIONS ARE THE PROPERTY OF EDAC INC.,AND SHALL NOT BE REPRODUCED, OR COPIED OR USED AS THE BASIS FOR THE MANUFACTURE OR SALE OF APPARATUS WITHOUT WRITTEN PERMISSION.

| ACAD REFERENCE NO. | 837 ENG MASTER   |  |  |
|--------------------|------------------|--|--|
| DRAWN: J.LEE       | DATE: OCT. 06/09 |  |  |
| CHECKED:           | DATE:            |  |  |
| SCALE: NTS         | SHEET 1 OF 2     |  |  |
| DRAWING NUMBER     | ISSUE            |  |  |
| 83