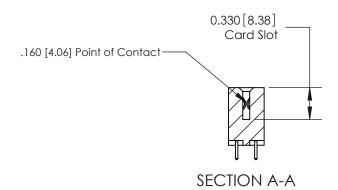

## **Contact Detail**

521-P.C. Tail .025 Sq.(0.64 Sq.) - Tail LG=.150(3.81) .156 [3.96] Contact Spacing x .200 [5.08] Row Spacing

**See Accompanying Pages for: Contact Bend Details** 

THIS IS A C.A.D. GENERATED DRAWING DO NOT MAKE MANUAL REVISIONS TO MASTER.