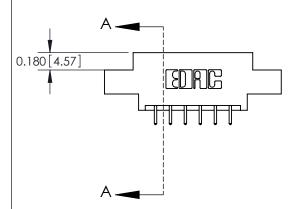

## **Contact Detail**

521-P.C. Tail .025 Sq.(0.64 Sq.) - Tail LG=.150(3.81) .156 [3.96] Contact Spacing x .200 [5.08] Row Spacing

**See Accompanying Pages for: Contact Bend Details** 

THIS IS A C.A.D. GENERATED DRAWING DO NOT MAKE MANUAL REVISIONS TO MASTER.