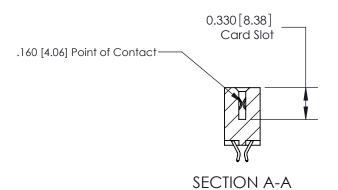

## **Contact Detail**

556-Extender Board Bend (Code 520 Contacts)

.156 [3.96] Contact Spacing x .200 [5.08] Row Spacing

**See Accompanying Pages for: Contact Bend Details** 

THIS IS A C.A.D. GENERATED DRAWING DO NOT MAKE MANUAL REVISIONS TO MASTER.