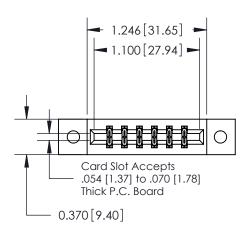

## **Contact Detail**

556-Extender Board Bend (Code 520 Contacts)

.156 [3.96] Contact Spacing x .200 [5.08] Row Spacing

**See Accompanying Pages for: Contact Bend Details** 

THIS IS A C.A.D. GENERATED DRAWING DO NOT MAKE MANUAL REVISIONS TO MASTER.