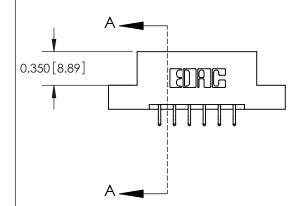

**Mounting Option** 

02-.128 (3.25) Dia. Mounting Holes

## **Contact Detail**

556-Extender Board Bend (Code 520 Contacts)

.156 [3.96] Contact Spacing x .200 [5.08] Row Spacing





**See Accompanying Pages for: Contact Bend Details** 

THIS IS A C.A.D. GENERATED DRAWING DO NOT MAKE MANUAL REVISIONS TO MASTER.



ISSUE NUMBER

ORIGINAL

1



837/887 Series High Temp Card Edge Connector Part Number: 887-012-556-202

YOUR CONNECTION TO QUALITY & SERVICE

**EDAC INC** TORONTO, ONTARIO CANADA

THESE DRAWINGS AND SPECIFICATIONS ARE THE PROPERTY OF EDAC INC.,AND SHALL NOT BE REPRODUCED, OR COPIED OR USED AS THE BASIS FOR THE MANUFACTURE OR SALE OF APPARATUS WITHOUT WRITTEN PERMISSION.

837 ENG MASTER DRAWN: J.LEE DATE: OCT. 06/09 CHECKED: DATE: SHEET 1 OF 2 SCALE: NTS DRAWING NUMBER **ISSUE** 837 Assembly

ACAD REFERENCE NO.



ISSUE NUMBER

ORIGINAL

1



|  | 837/887 Series High Temp Card Edge Connector<br>Contact Bend Detail   |