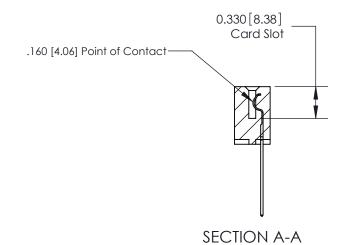

## **Contact Detail**

541-Wire Wrap .025 Sq.(0.64 Sq.) - Tail LG=.750(19.05) .156 [3.96] Contact Spacing x .200 [5.08] Row Spacing

> 2.650[67.31] 2.504[63.60] Card Slot Accepts .054 [1.37] to .070 [1.78] Thick P.C. Board 0.370 [9.40]