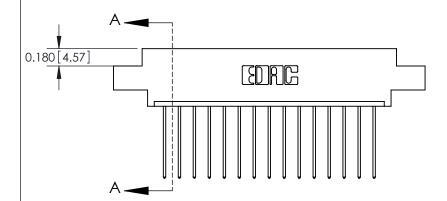

**Mounting Option** 

02-.128 (3.25) Dia. Mounting Holes

## **Contact Detail**

541-Wire Wrap .025 Sq.(0.64 Sq.) - Tail LG=.750(19.05) .156 [3.96] Contact Spacing x .200 [5.08] Row Spacing

> 2.650[67.31] 2.504[63.60] Card Slot Accepts .054 [1.37] to .070 [1.78] Thick P.C. Board 0.370 [9.40]

THIS IS A C.A.D. GENERATED DRAWING DO NOT MAKE MANUAL REVISIONS TO MASTER.

ISSUE NUMBER

ORIGINAL

837/887 Series High Temp Card Edge Connector Part Number: 887-015-541-602

YOUR CONNECTION TO QUALITY & SERVICE