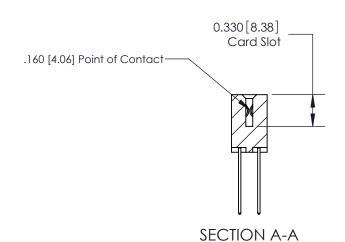

## **Contact Detail**

542-Wire Wrap .025 Sq.(0.64 Sq.) - Tail LG=.645(16.38) .156 [3.96] Contact Spacing x .200 [5.08] Row Spacing

**See Accompanying Pages for: Contact Bend Details** 

THIS IS A C.A.D. GENERATED DRAWING DO NOT MAKE MANUAL REVISIONS TO MASTER.

ISSUE NUMBER

ORIGINAL

1

|                     | 837/887 Series High Temp Card Edge Connector |                                                                                                                                                            | ACAD REFERENCE | NO. 837 EN       | 837 ENG MASTER |  |
|---------------------|----------------------------------------------|------------------------------------------------------------------------------------------------------------------------------------------------------------|----------------|------------------|----------------|--|
| Contact Bend Detail |                                              | DRAWN: J.LEE                                                                                                                                               | DATE: OC       | DATE: OCT. 06/09 |                |  |
|                     | Confact Bend Defail                          |                                                                                                                                                            | CHECKED:       | DATE:            | DATE:          |  |
|                     | EDAC INC THESE                               | TORONTO, ONTARIO CANADA  ARE THE PROPERTY OF EDAC INC.,AND SHALL NOT BE REPRODUCED,OR COPIED OR USED AS THE BASIS FOR THE MANUFACTURE OR SALE OF APPARATUS | SCALE: NTS     | SHEET            | 2 <b>OF</b> 2  |  |
|                     | TORONTO, ONTARIO                             |                                                                                                                                                            | DRAWING NUMBER |                  | ISSUE          |  |
|                     | YOUR CONNECTION TO QUALITY & SERVICE         |                                                                                                                                                            | 837 Assembly   |                  | 1              |  |