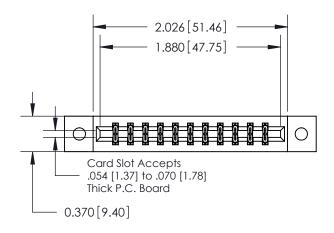

**Mounting Option** 

02-.128 (3.25) Dia. Mounting Holes

ISSUE NUMBER ORIGINAL

837/887 Series High Temp Card Edge Connector Part Number: 887-022-542-802

YOUR CONNECTION TO QUALITY & SERVICE

**EDAC INC** TORONTO, ONTARIO CANADA

THESE DRAWINGS AND SPECIFICATIONS ARE THE PROPERTY OF EDAC INC.,AND SHALL NOT BE REPRODUCED, OR COPIED OR USED AS THE BASIS FOR THE MANUFACTURE OR SALE OF APPARATUS WITHOUT WRITTEN PERMISSION.

| ACAD REFERENCE NO. | 837 ENG MASTER   |  |  |
|--------------------|------------------|--|--|
| DRAWN: J.LEE       | DATE: OCT. 06/09 |  |  |
| CHECKED:           | DATE:            |  |  |
| SCALE: NTS         | SHEET 1 OF 2     |  |  |
| DRAWING NUMBER     | ISSUE            |  |  |
| 837 Assembly       | 1                |  |  |