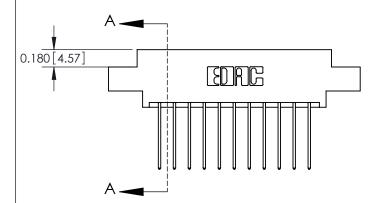

## **Contact Detail**

542-Wire Wrap .025 Sq.(0.64 Sq.) - Tail LG=.645(16.38) .156 [3.96] Contact Spacing x .200 [5.08] Row Spacing

**See Accompanying Pages for: Contact Bend Details** 

THIS IS A C.A.D. GENERATED DRAWING DO NOT MAKE MANUAL REVISIONS TO MASTER.

ISSUE NUMBER ORIGINAL

837/887 Series High Temp Card Edge Connector Part Number: 887-022-542-802

YOUR CONNECTION TO QUALITY & SERVICE

**EDAC INC** TORONTO, ONTARIO CANADA

THESE DRAWINGS AND SPECIFICATIONS ARE THE PROPERTY OF EDAC INC.,AND SHALL NOT BE REPRODUCED, OR COPIED OR USED AS THE BASIS FOR THE MANUFACTURE OR SALE OF APPARATUS WITHOUT WRITTEN PERMISSION.

| ACAD REFERENCE NO. | 837 ENG MASTER   |  |  |
|--------------------|------------------|--|--|
| DRAWN: J.LEE       | DATE: OCT. 06/09 |  |  |
| CHECKED:           | DATE:            |  |  |
| SCALE: NTS         | SHEET 1 OF 2     |  |  |
| DRAWING NUMBER     | ISSUE            |  |  |
| 837 Assembly       | 1                |  |  |