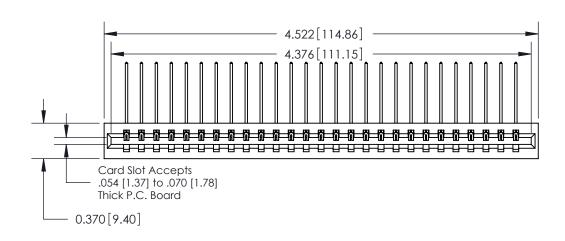

**Mounting Option** 01-No Mounting Lugs **Contact Detail** 

559-90 Degree Bend (Code 541 Contacts)

.156 [3.96] Contact Spacing x .200 [5.08] Row Spacing

THIS IS A C.A.D. GENERATED DRAWING DO NOT MAKE MANUAL REVISIONS TO MASTER.

ISSUE NUMBER

ORIGINAL

0.600 [15.24] 

**See Accompanying Pages for:** 

**Contact Bend Details** 

837/887 Series High Temp Card Edge Connector Part Number: 887-027-559-101

**EDAC INC** TORONTO, ONTARIO CANADA