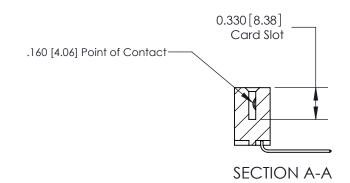

ISSUE NUMBER

ORIGINAL

1

|                     | 837/887 Series High Temp Card Edge Connector |                                                                                                                                                                                     | ACAD REFERENCE | NO. 837 EN       | 837 ENG MASTER |  |
|---------------------|----------------------------------------------|-------------------------------------------------------------------------------------------------------------------------------------------------------------------------------------|----------------|------------------|----------------|--|
| Contact Bend Detail |                                              | DRAWN: J.LEE                                                                                                                                                                        | DATE: OC       | DATE: OCT. 06/09 |                |  |
|                     | Confact Bend Detail                          |                                                                                                                                                                                     | CHECKED:       | DATE:            | DATE:          |  |
|                     | EDAC INC THESE DRA                           | TORONTO, ONTARIO CANADA  TORONTO, ONTARIO CANADA  ARE THE PROPERTY OF EDAC INC.,AND SHALL NOT BE REPRODUCED,OR COPIED OR USED AS THE BASIS FOR THE MANUFACTURE OR SALE OF APPARATUS | SCALE: NTS     | SHEET            | 2 <b>OF</b> 2  |  |
|                     | TORONTO, ONTARIO                             |                                                                                                                                                                                     | DRAWING NUMBER |                  | ISSUE          |  |
|                     | YOUR CONNECTION TO QUALITY & SERVICE         |                                                                                                                                                                                     | 837 Assembly   |                  | 1              |  |