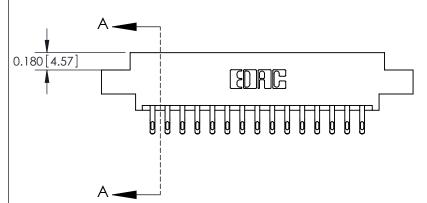

## **Contact Detail**

555-Extender Board Bend (Code 500 Contacts)

.156 [3.96] Contact Spacing x .200 [5.08] Row Spacing

ISSUE NUMBER

ORIGINAL

**See Accompanying Pages for:** 

**Contact Bend Details** 

837/887 Series High Temp Card Edge Connector Part Number: 887-030-555-804