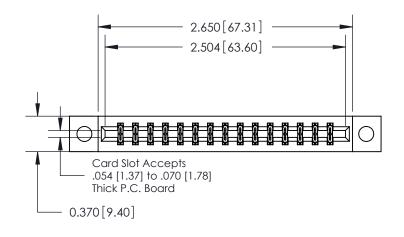

**Mounting Option** 

04-.156 (3.96) Dia. Mounting Holes

## **Contact Detail**

555-Extender Board Bend (Code 500 Contacts)

.156 [3.96] Contact Spacing x .200 [5.08] Row Spacing





ISSUE NUMBER

ORIGINAL







**See Accompanying Pages for:** 

**Contact Bend Details** 

837/887 Series High Temp Card Edge Connector Part Number: 887-030-555-804



**EDAC INC** TORONTO, ONTARIO CANADA

THESE DRAWINGS AND SPECIFICATIONS ARE THE PROPERTY OF EDAC INC.,AND SHALL NOT BE REPRODUCED, OR COPIED OR USED AS THE BASIS FOR THE MANUFACTURE OR SALE OF APPARATUS WITHOUT WRITTEN PERMISSION.

| ACAD REFERENCE NO. | 837 ENG MASTER   |  |  |
|--------------------|------------------|--|--|
| DRAWN: J.LEE       | DATE: OCT. 06/09 |  |  |
| CHECKED:           | DATE:            |  |  |
| SCALE: NTS         | SHEET 1 OF 2     |  |  |
| DRAWING NUMBER     | ISSUE            |  |  |
| 837 Assembly       | 1                |  |  |



ISSUE NUMBER

ORIGINAL

1



|                     | 837/887 Series High Temp Card Ed