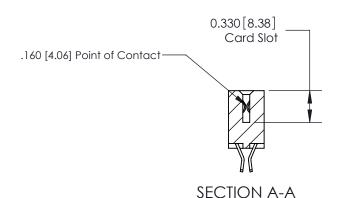

## **Contact Detail**

555-Extender Board Bend (Code 500 Contacts)

.156 [3.96] Contact Spacing x .200 [5.08] Row Spacing

ISSUE NUMBER

ORIGINAL

**See Accompanying Pages for:** 

**Contact Bend Details** 

837/887 Series High Temp Card Edge Connector Part Number: 887-030-555-804