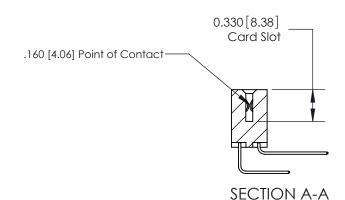

ISSUE NUMBER

ORIGINAL

1

|                     | 837/887 Series High Temp Card Edge Connector |                                                                                                                                                              | ACAD REFERENCE | NO. 837 EN       | 837 ENG MASTER |  |
|---------------------|----------------------------------------------|--------------------------------------------------------------------------------------------------------------------------------------------------------------|----------------|------------------|----------------|--|
| Contact Bend Detail |                                              | DRAWN: J.LEE                                                                                                                                                 | DATE: OC       | DATE: OCT. 06/09 |                |  |
|                     | Confact Bend Defail                          |                                                                                                                                                              | CHECKED:       | DATE:            |                |  |
|                     | EDAC INC THE                                 | TORONTO, ONTARIO CANADA  ARE THE PROPERTY OF EDAC INC., AND SHALL NOT BE REPRODUCED, OR COPIED OR USED AS THE BASIS FOR THE MANUFACTURE OR SALE OF APPARATUS | SCALE: NTS     | SHEET            | 2 <b>OF</b> 2  |  |
|                     | TORONTO, ONTARIO                             |                                                                                                                                                              | DRAWING NUMBER |                  | ISSUE          |  |
|                     | YOUR CONNECTION TO QUALITY & SERVICE         |                                                                                                                                                              | 837 Assembly   |                  | 1              |  |