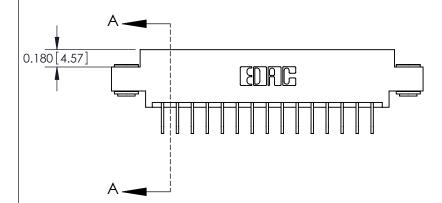

**See Accompanying Pages for:** 

**Contact Bend Details** 

837/887 Series High Temp Card Edge Connector Part Number: 887-030-558-803

YOUR CONNECTION TO QUALITY & SERVICE

**EDAC INC** TORONTO, ONTARIO CANADA