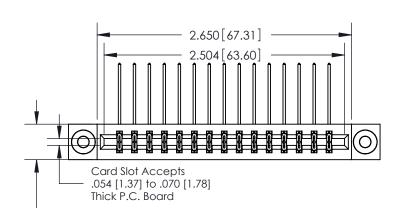

**See Accompanying Pages for:** 

**Contact Bend Details** 

837/887 Series High Temp Card Edge Connector Part Number: 887-030-558-803

YOUR CONNECTION TO QUALITY & SERVICE

**EDAC INC** TORONTO, ONTARIO CANADA