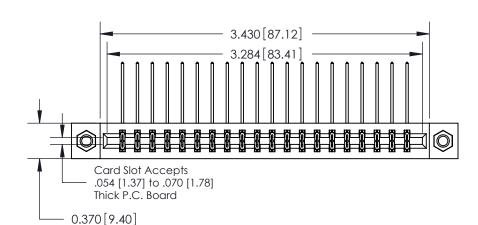

## **Contact Detail**

559-90 Degree Bend (Code 541 Contacts)

.156 [3.96] Contact Spacing x .200 [5.08] Row Spacing

THIS IS A C.A.D. GENERATED DRAWING DO NOT MAKE MANUAL REVISIONS TO MASTER.

ISSUE NUMBER ORIGINAL

**See Accompanying Pages for:** 

**Contact Bend Details** 

837/887 Series High Temp Card Edge Connector Part Number: 887-040-559-207

YOUR CONNECTION TO QUALITY & SERVICE

**EDAC INC** TORONTO, ONTARIO CANADA