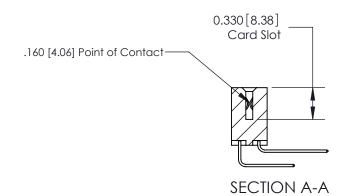

## **Contact Detail**

559-90 Degree Bend (Code 541 Contacts)

.156 [3.96] Contact Spacing x .200 [5.08] Row Spacing

THIS IS A C.A.D. GENERATED DRAWING DO NOT MAKE MANUAL REVISIONS TO MASTER.

ISSUE NUMBER ORIGINAL

ISSUE NUMBER

ORIGINAL

1

|                     | 837/887 Series High Temp Card Edge Connector |                                                                                                                                                               | ACAD REFERENCE | NO. 837 EN       | 837 ENG MASTER |  |
|---------------------|----------------------------------------------|---------------------------------------------------------------------------------------------------------------------------------------------------------------|----------------|------------------|----------------|--|
| Contact Bend Detail |                                              | DRAWN: J.LEE                                                                                                                                                  | DATE: OC       | DATE: OCT. 06/09 |                |  |
|                     | Confact Bend Defail                          | offider bend Derdii                                                                                                                                           |                | DATE:            | DATE:          |  |
|                     | EDAC INC                                     | TORONTO, ONTARIO  CANADA  ARE THE PROPERTY OF EDAC INC., AND SHALL NOT BE REPRODUCED, OR COPIED OR USED AS THE BASIS FOR THE MANUFACTURE OR SALE OF APPARATUS | SCALE: NTS     | SHEET            | 2 <b>OF</b> 2  |  |
|                     | TORONTO, ONTARIO                             |                                                                                                                                                               | DRAWING NUMBER |                  | ISSUE          |  |
|                     | YOUR CONNECTION TO QUALITY & SERVICE         |                                                                                                                                                               | 837 Assembly   |                  | 1              |  |