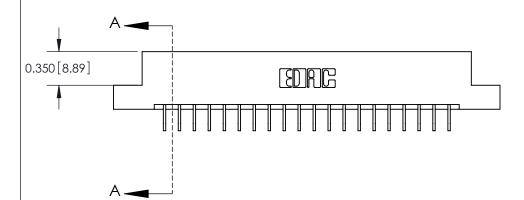

**See Accompanying Pages for:** 

**Contact Bend Details** 

837/887 Series High Temp Card Edge Connector Part Number: 887-040-559-207

YOUR CONNECTION TO QUALITY & SERVICE

**EDAC INC** TORONTO, ONTARIO CANADA