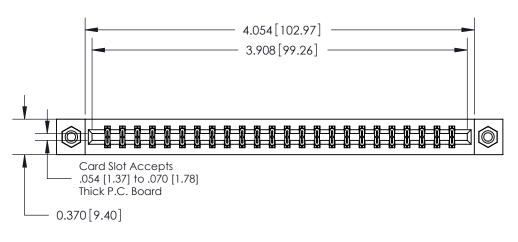

**Mounting Option** 

08-#4-40 Unified Threaded Inserts

## **Contact Detail**

556-Extender Board Bend (Code 520 Contacts)

.156 [3.96] Contact Spacing x .200 [5.08] Row Spacing

THIS IS A C.A.D. GENERATED DRAWING DO NOT MAKE MANUAL REVISIONS TO MASTER.

ISSUE NUMBER