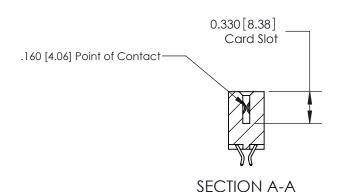

## **Contact Detail**

556-Extender Board Bend (Code 520 Contacts)

.156 [3.96] Contact Spacing x .200 [5.08] Row Spacing

THIS IS A C.A.D. GENERATED DRAWING DO NOT MAKE MANUAL REVISIONS TO MASTER.

ISSUE NUMBER

ISSUE NUMBER

ORIGINAL

1

|                     | 837/887 Series High Temp Card Edge Connector                                                                                                                                                                                                                             |                                  | ACAD REFERENCE | NO. 837 EN       | 837 ENG MASTER |  |
|---------------------|--------------------------------------------------------------------------------------------------------------------------------------------------------------------------------------------------------------------------------------------------------------------------|----------------------------------|----------------|------------------|----------------|--|
| Contact Bend Detail |                                                                                                                                                                                                                                                                          | DRAWN: J.LEE                     | DATE: OC       | DATE: OCT. 06/09 |                |  |
|                     | Confact bend Defail                                                                                                                                                                                                                                                      |                                  | CHECKED:       | DATE:            | DATE:          |  |
|                     | EDAC INC TORONTO, ONTARIO CANADA YOUR CONNECTION TO QUALITY & SERVICE  THESE DRAWINGS AND SPECIFICATIONS ARE THE PROPERTY OF EDAC INC., AND SHALL NOT BE REPRODUCED, OR COPIED OR USED AS THE BASIS FOR THE MANUFACTURE OR SALE OF APPARATUS WITHOUT WRITTEN PERMISSION. |                                  | SCALE: NTS     | SHEET            | 2 <b>OF</b> 2  |  |
|                     |                                                                                                                                                                                                                                                                          | DRAWING NUMBER                   |                | ISSUE            |                |  |
|                     |                                                                                                                                                                                                                                                                          | MANUFACTURE OR SALE OF APPARATUS | 837 Assembly   |                  | 1              |  |