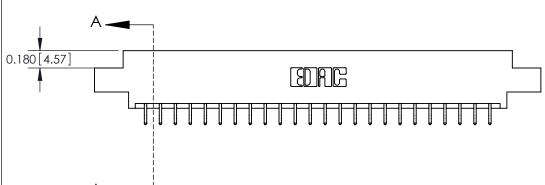

## **Contact Detail**

556-Extender Board Bend (Code 520 Contacts)

.156 [3.96] Contact Spacing x .200 [5.08] Row Spacing

THIS IS A C.A.D. GENERATED DRAWING DO NOT MAKE MANUAL REVISIONS TO MASTER.

ISSUE NUMBER