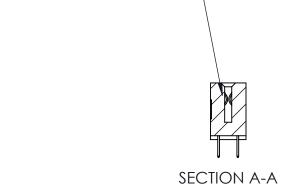

THIS IS A C.A.D. GENERATED DRAWING DO NOT MAKE MANUAL REVISIONS TO MASTER

ORIGINAL (1)

| 842/892 Series High Temp Card Edge Connector<br>Contact Bend Detail |                                                                                                  | ACAD REFERENCE NO. 842 ENG MASTER |             |                  |        |
|---------------------------------------------------------------------|--------------------------------------------------------------------------------------------------|-----------------------------------|-------------|------------------|--------|
|                                                                     |                                                                                                  | DRAWN:                            | J.LEE       | DATE: OCT. 06/09 |        |
|                                                                     |                                                                                                  | CHECKED:                          |             | DATE:            |        |
| EDAC INC                                                            | THESE DRAWINGS AND SPECIFICATIONS ARE THE PROPERTY OF EDAC INCAND                                | SCALE:                            | NTS         | SHEET :          | 2 OF 3 |
| TORONTO, ONTARIO                                                    | SHALL NOT BE REPRODUCED, OR COPIED OR USED AS THE BASIS FOR THE MANUFACTURE OR SALE OF APPARATUS | DRAWING                           | NUMBER      |                  | ISSUE  |
| YOUR CONNECTION TO QUALITY & SERVICE                                |                                                                                                  | 8                                 | 42 Assembly |                  | 1      |