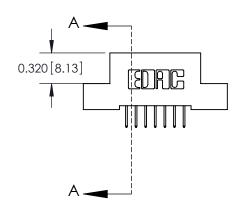

**Mounting Option** 

04-.156 (3.96) Dia. Mounting Holes

## **Contact Detail**

524-P.C. Tail .018 Sq.(0.46 Sq.) - Tail LG=.185(4.70) .100 [2.54] Contact Spacing x .200 [5.08] Row Spacing





**See Accompanying Pages for:** 

- **Contact Bend Details**
- **Mounting Options**



.240 [6.10] Point of Contact-



842/892 Series High Temp Card Edge Connector Part Number: 892-014-524-204

YOUR CONNECTION TO QUALITY & SERVICE

842 ENG MASTER J.LEE DATE: OCT. 06/09 SHEET 1 OF 3 NTS

842 Assembly

THIS IS A C.A.D. GENERATED DRAWING DO NOT MAKE MANUAL REVISIONS TO MASTER

ORIGINAL (1)



| 842/892 Series High Temp Card Edge Connector<br>Contact Bend Detail |                                                                                                  | ACAD REFERENCE NO. 842 ENG MASTER |             |                  |        |
|---------------------------------------------------------------------|------------------------------------------------------------------------------------