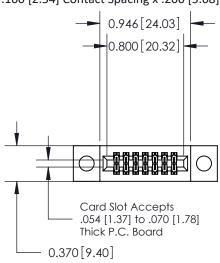

## **Contact Detail**

524-P.C. Tail .018 Sq.(0.46 Sq.) - Tail LG=.185(4.70) .100 [2.54] Contact Spacing x .200 [5.08] Row Spacing

**See Accompanying Pages for:** 

- **Contact Bend Details**
- **Mounting Options**

.240 [6.10] Point of Contact-

842/892 Series High Temp Card Edge Connector Part Number: 892-014-524-204

YOUR CONNECTION TO QUALITY & SERVICE

842 ENG MASTER J.LEE DATE: OCT. 06/09 SHEET 1 OF 3 NTS

842 Assembly