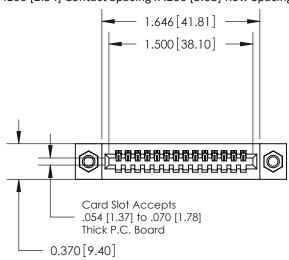

.240 [6.10] Point of Contact-

842/892 Series High Temp Card Edge Connector Part Number: 892-014-541-107

YOUR CONNECTION TO QUALITY & SERVICE

CANADA

842 ENG MASTER J.LEE DATE: OCT. 06/09 SHEET 1 OF 3

SECTION A-A