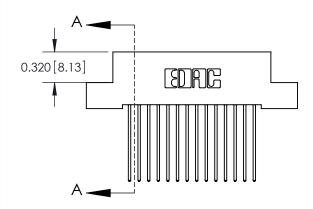

842 Assembly

THIS IS A C.A.D. GENERATED DRAWING DO NOT MAKE MANUAL REVISIONS TO MASTER

ORIGINAL (1)

| 842/892 Series High Temp Card Edge Connector<br>Contact Bend Detail |                                                                                                 | ACAD REFERENCE NO. 842 ENG MASTER |             |                  |        |
|---------------------------------------------------------------------|-------------------------------------------------------------------------------------------------|-----------------------------------|-------------|------------------|--------|
|                                                                     |                                                                                                 | DRAWN:                            | J.LEE       | DATE: OCT. 06/09 |        |
|                                                                     |                                                                                                 | CHECKED:                          |             | DATE:            |        |
| EDAC INC                                                            | THESE DRAWINGS AND SPECIFICATIONS ARE THE PROPERTY OF EDAC INCAND                               | SCALE:                            | NTS         | SHEET :          | 2 OF 3 |
| TORONTO, ONTARIO                                                    | SHALL NOT BE REPRODUCED,OR COPIED OR USED AS THE BASIS FOR THE MANUFACTURE OR SALE OF APPARATUS | DRAWING                           | NUMBER      |                  | ISSUE  |
| YOUR CONNECTION TO QUALITY & SERVICE                                |                                                                                                 | 8                                 | 42 Assembly |                  | 1      |