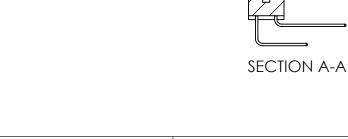

ORIGINAL (1)

| 842/892 Series High Temp Card Edge Connector<br>Contact Bend Detail |                                                                                                  | ACAD REFERENCE NO. 842 ENG MASTER |             |                  |        |
|---------------------------------------------------------------------|--------------------------------------------------------------------------------------------------|-----------------------------------|-------------|------------------|--------|
|                                                                     |                                                                                                  | DRAWN:                            | J.LEE       | DATE: OCT. 06/09 |        |
|                                                                     |                                                                                                  | CHECKED:                          |             | DATE:            |        |
| EDAC INC                                                            | THESE DRAWINGS AND SPECIFICATIONS ARE THE PROPERTY OF EDAC INCAND                                | SCALE:                            | NTS         | SHEET :          | 2 OF 3 |
| TORONTO, ONTARIO                                                    | SHALL NOT BE REPRODUCED, OR COPIED OR USED AS THE BASIS FOR THE MANUFACTURE OR SALE OF APPARATUS | DRAWING                           | NUMBER      |                  | ISSUE  |
| YOUR CONNECTION TO QUALITY & SERVICE                                |                                                                                                  | 8                                 | 42 Assembly |                  | 1      |