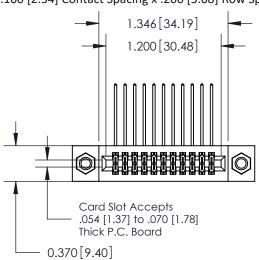

## **Contact Detail**

558-90 Degree Bend (Code 541 Contacts)

.100 [2.54] Contact Spacing x .200 [5.08] Row Spacing

**See Accompanying Pages for:** 

- **Contact Bend Details**
- **Mounting Options**

.240 [6.10] Point of Contact-

842/892 Series High Temp Card Edge Connector Part Number: 892-022-558-207

YOUR CONNECTION TO QUALITY & SERVICE

J.LEE DATE: OCT. 06/09 SHEET 1 OF 3 NTS 842 Assembly

842 ENG MASTER

THIS IS A C.A.D. GENERATED DRAWING DO NOT MAKE MANUAL REVISIONS TO MASTER