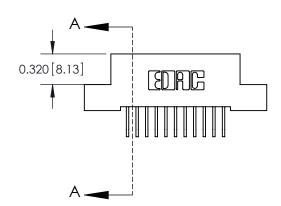

842/892 Series High Temp Card Edge Connector Part Number: 892-022-558-207

YOUR CONNECTION TO QUALITY & SERVICE

J.LEE DATE: OCT. 06/09 SHEET 1 OF 3 NTS 842 Assembly

842 ENG MASTER

THIS IS A C.A.D. GENERATED DRAWING DO NOT MAKE MANUAL REVISIONS TO MASTER

ORIGINAL (1)

| 842/892 Series High Temp Card Edge Connector<br>Contact Bend Detail |                                                                                                  | ACAD REFERENCE NO. 842 ENG MASTER |             |                  |        |
|---------------------------------------------------------------------|--------------------------------------------------------------------------------------------------|-----------------------------------|-------------|------------------|--------|
|                                                                     |                                                                                                  | DRAWN:                            | J.LEE       | DATE: OCT. 06/09 |        |
|                                                                     |                                                                                                  | CHECKED:                          |             | DATE:            |        |
| EDAC INC                                                            | THESE DRAWINGS AND SPECIFICATIONS ARE THE PROPERTY OF EDAC INCAND                                | SCALE:                            | NTS         | SHEET :          | 2 OF 3 |
| TORONTO, ONTARIO                                                    | SHALL NOT BE REPRODUCED, OR COPIED OR USED AS THE BASIS FOR THE MANUFACTURE OR SALE OF APPARATUS | DRAWING                           | NUMBER      |                  | ISSUE  |
| YOUR CONNECTION TO QUALITY & SERVICE                                |                                                                                                  | 8                                 | 42 Assembly |                  | 1      |