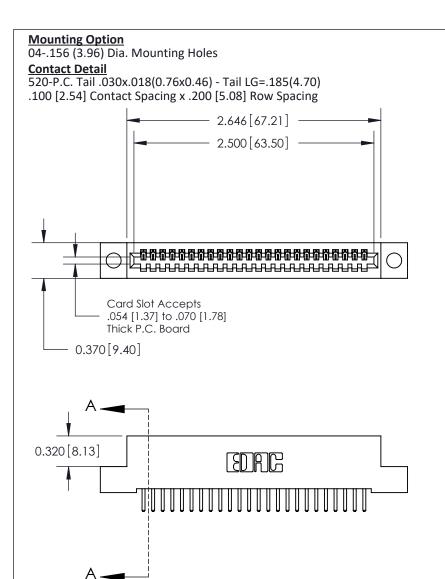

## **See Accompanying Pages for:**

- **Contact Bend Details**
- **Mounting Options**

842/892 Series High Temp Card Edge Connector Part Number: 892-024-520-104

| ACAD REFERENCE NO | 842 ENG MASTER   |  |  |  |
|-------------------|------------------|--|--|--|
| DRAWN: J.LEE      | DATE: OCT. 06/09 |  |  |  |
| CHECKED:          | DATE:            |  |  |  |
| SCALE: NTS        | SHEET 1 OF 3     |  |  |  |
| DRAWING NUMBER    | ISSUE            |  |  |  |

THIS IS A C.A.D. GENERATED DRAWING DO NOT MAKE MANUAL REVISIONS TO MASTER

ISSUE NUMBER

ORIGINAL

1

| 842/892 Series High Temp Card Edge Co<br>Mounting Options  | DRAWN: J.LEE DATE: OCT. 06/09  CHECKED: DATE: |
|------------------------------------------------------------|-----------------------------------------------|
| EDAC INC THESE DRAWINGS AND S ARE THE PROPERTY OF          |                                               |
|                                                            | DUCED,OR COPIED DRAWING NUMBER ISSUE          |
| YOUR CONNECTION TO QUALITY & SERVICE WITHOUT WRITTEN PERMI |                                               |