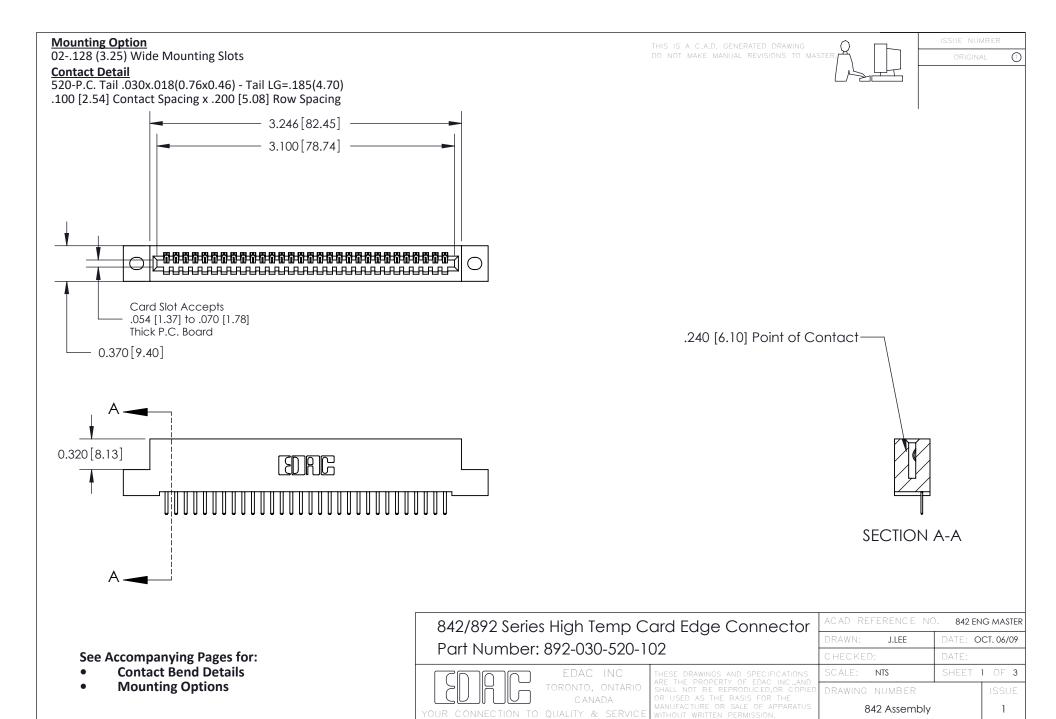

THIS IS A C.A.D. GENERATED DRAWING DO NOT MAKE MANUAL REVISIONS TO MASTER

ORIGINAL (1)



| 842/892 Series High Temp Card Edge Connector<br>Contact Bend Detail |                                                                                                 | ACAD REFERENCE NO. 842 ENG MASTER |             |                  |        |
|---------------------------------------------------------------------|-------------------------------------------------------------------------------------------------|-----------------------------------|-------------|------------------|--------|
|                                                                     |                                                                                                 | DRAWN:                            | J.LEE