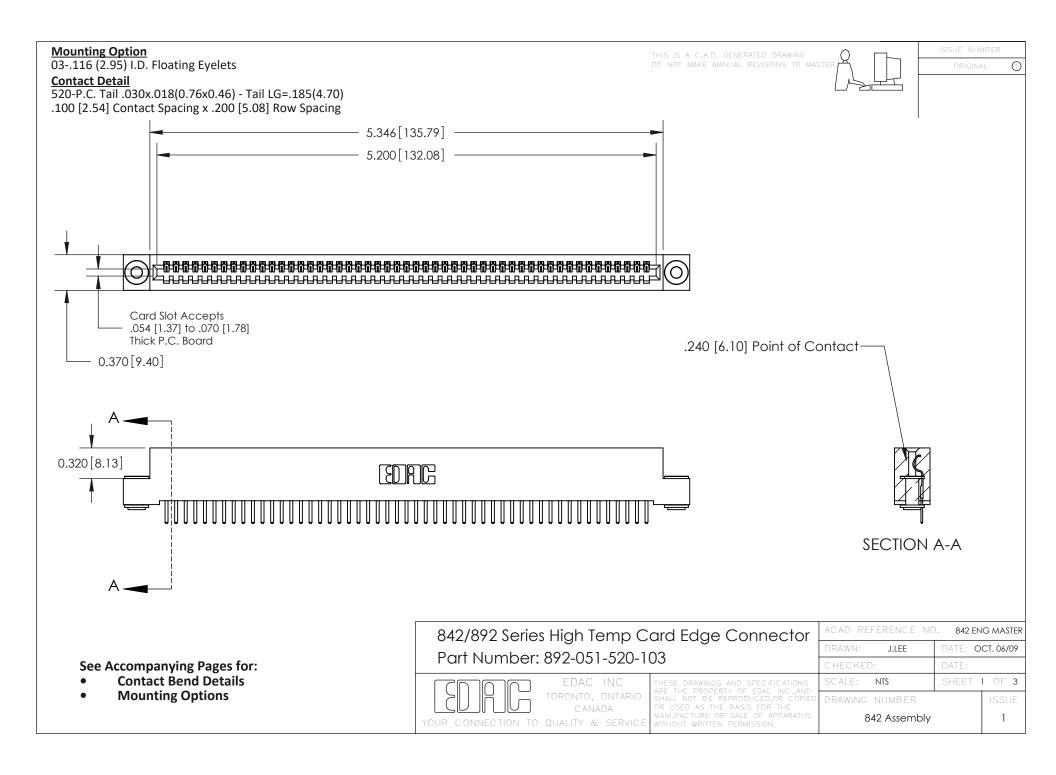

THIS IS A C.A.D. GENERATED DRAWING DO NOT MAKE MANUAL REVISIONS TO MASTER

ORIGINAL (1)



| 842/892 Series High Temp Card Edge Connector<br>Contact Bend Detail |                                                                                                  | ACAD REFERENCE NO. 842 ENG MASTER |             |                  |        |
|---------------------------------------------------------------------|--------------------------------------------------------------------------------------------------|-----------------------------------|-------------|------------------|--------|
|                                                                     |                                                                                                  | DRAWN:                            | J.