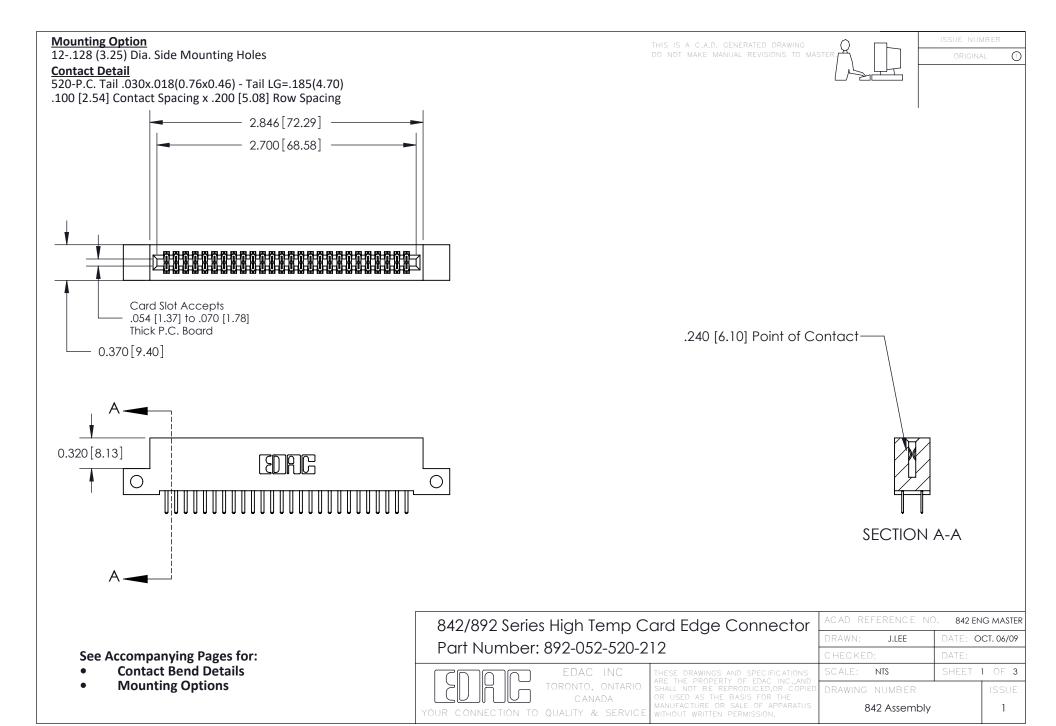

THIS IS A C.A.D. GENERATED DRAWING DO NOT MAKE MANUAL REVISIONS TO MASTER

ISSUE NUMBE

ORIGINAL

1

| 842/892 Series High Temp Card Edge Connector<br>Contact Bend Detail |                                                                                                                                                                                                 | ACAD REFERENCE NO. 842 ENG MASTER |          |                         |  |
|---------------------------------------------------------------------|-------------------------------------------------------------------------------------------------------------------------------------------------------------------------------------------------|-----------------------------------|----------|-------------------------|--|
|                                                                     |                                                                                                                                                                                                 | DRAWN: J.LEE                      | DATE: OC | DATE: <b>OCT. 06/09</b> |  |
|                                                                     |                                                                                                                                                                                                 | CHECKED:                          | DATE:    | DATE:                   |  |
| CANADA CANADA                                                       | THESE DRAWINGS AND SPECIFICATIONS ARE THE PROPERTY OF EDAC INC.,AND SHALL NOT BE REPRODUCED,OR COPIED OR USED AS THE BASIS FOR THE MANUFACTURE OR SALE OF APPARATUS WITHOUT WRITTEN PERMISSION. | SCALE: NTS                        | SHEET :  | 2 OF 3                  |  |
|                                                                     |                                                                                                                                                                                                 | DRAWING NUMBER                    | •        | ISSUE                   |  |
|                                                                     |                                                                                                                                                                                                 | 842 Assemb                        | ly       | 1                       |  |