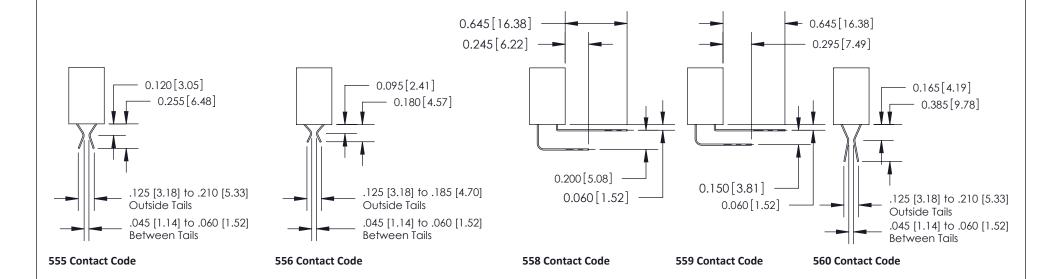

THIS IS A C.A.D. GENERATED DRAWING DO NOT MAKE MANUAL REVISIONS TO MASTER

ISSUE NUMBER

ORIGINAL

1

| 842/892 Series High Temp Card Edge Connector<br>Mounting Options      |                                                                                                                                                                                                 | ACAD REFERENCE NO. 842 ENG MASTER |              |         |           |
|-----------------------------------------------------------------------|-------------------------------------------------------------------------------------------------------------------------------------------------------------------------------------------------|-----------------------------------|--------------|---------|-----------|
|                                                                       |                                                                                                                                                                                                 | DRAWN:                            | J.LEE        | DATE: O | CT. 06/09 |
|                                                                       |                                                                                                                                                                                                 | CHECKED:                          |              | DATE:   |           |
| EDAC INC TORONTO, ONTARIO CANADA YOUR CONNECTION TO QUALITY & SERVICE | THESE DRAWINGS AND SPECIFICATIONS ARE THE PROPERTY OF EDAC INC.,AND SHALL NOT BE REPRODUCED,OR COPIED OR USED AS THE BASIS FOR THE MANUFACTURE OR SALE OF APPARATUS WITHOUT WRITTEN PERMISSION. | SCALE:                            | NTS          | SHEET : | 3 OF 3    |
|                                                                       |                                                                                                                                                                                                 | DRAWING                           | NUMBER       |         | ISSUE     |
|                                                                       |                                                                                                                                                                                                 | 8                                 | 342 Assembly |         | 1         |