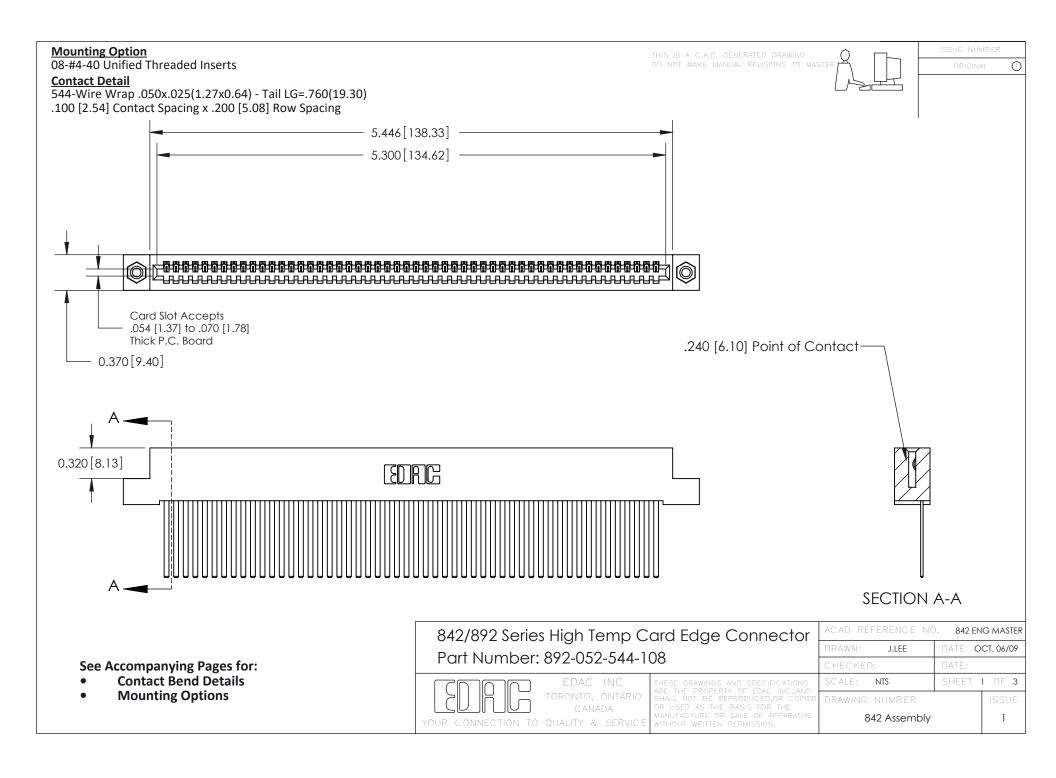

THIS IS A C.A.D. GENERATED DRAWING DO NOT MAKE MANUAL REVISIONS TO MASTER

ORIGINAL (1)



| 842/892 Series High Temp Card Edge Connector<br>Contact Bend Detail |                                                                                                 | ACAD REFERENCE NO. 842 ENG MASTER |             |                  |        |
|---------------------------------------------------------------------|-------------------------------------------------------------------------------------------------|-----------------------------------|-------------|------------------|--------|
|                                                                     |                                                                                                 | DRAWN:                            | J.LEE