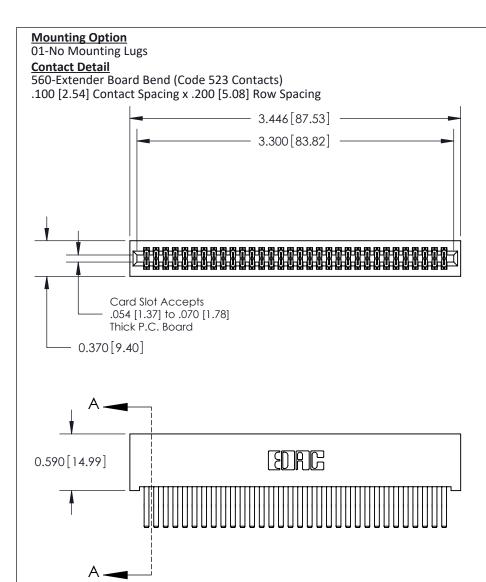

YOUR CONNECTION TO QUALITY & SERVICE

THIS IS A C.A.D. GENERATED DRAWING DO NOT MAKE MANUAL REVISIONS TO MASTER

ORIGINAL (1)

| 842/892 Series High Temp Card Edge Connector<br>Contact Bend Detail |                                                                                                 | ACAD REFERENCE NO. 842 ENG MASTER |             |                  |        |
|---------------------------------------------------------------------|-------------------------------------------------------------------------------------------------|-----------------------------------|-------------|------------------|--------|
|                                                                     |                                                                                                 | DRAWN:                            | J.LEE       | DATE: OCT. 06/09 |        |
|                                                                     |                                                                                                 | CHECKED:                          |             | DATE:            |        |
| EDAC INC                                                            | THESE DRAWINGS AND SPECIFICATIONS ARE THE PROPERTY OF EDAC INCAND                               | SCALE:                            | NTS         | SHEET :          | 2 OF 3 |
| TORONTO, ONTARIO                                                    | SHALL NOT BE REPRODUCED,OR COPIED OR USED AS THE BASIS FOR THE MANUFACTURE OR SALE OF APPARATUS | DRAWING                           | NUMBER      |                  | ISSUE  |
| YOUR CONNECTION TO QUALITY & SERVICE                                |                                                                                                 | 8                                 | 42 Assembly |                  | 1      |