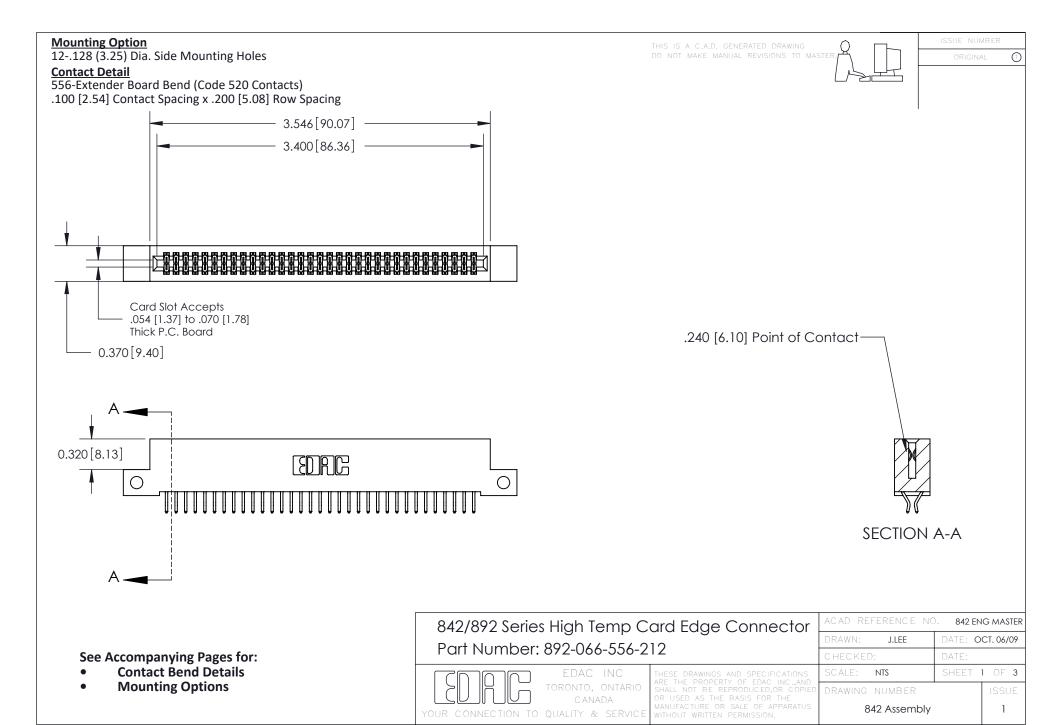

THIS IS A C.A.D. GENERATED DRAWING DO NOT MAKE MANUAL REVISIONS TO MASTER

ORIGINAL (1)



| 842/892 Series High Temp Card Edge Connector<br>Contact Bend Detail |                                                                                                 | ACAD REFERENCE NO. 842 ENG MASTER |             |                  |        |
|---------------------------------------------------------------------|-------------------------------------------------------------------------------------------------|-----------------------------------|-------------|------------------|--------|
|                                                                     |                                                                                                 | DRAWN:                            | J.LEE