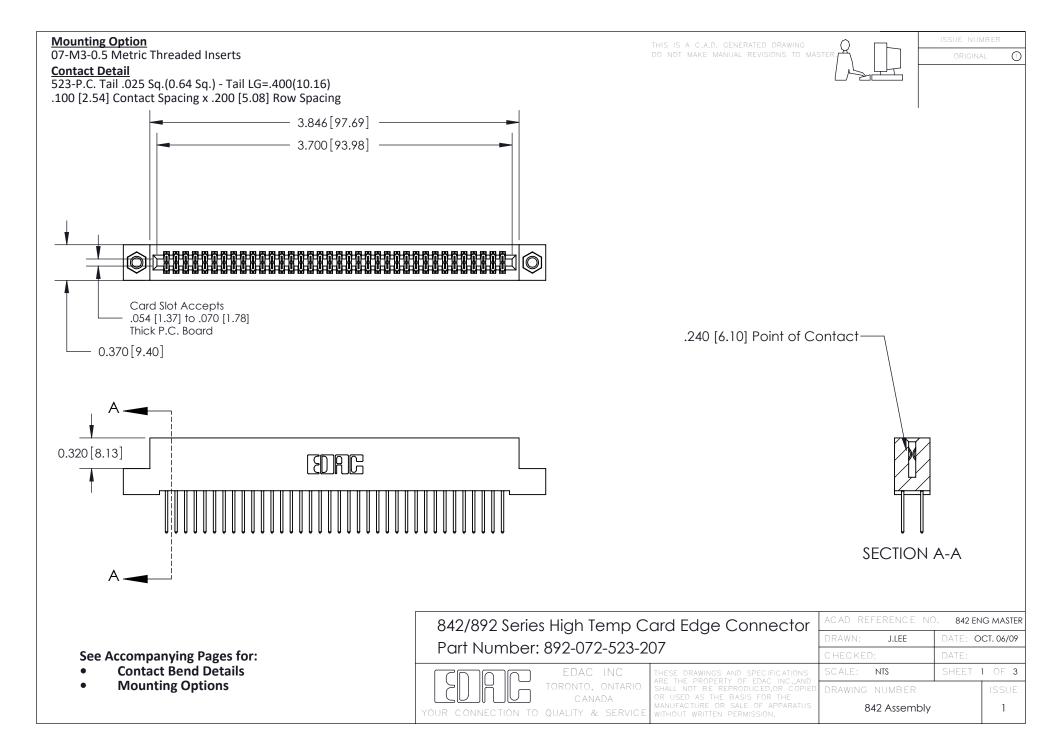

THIS IS A C.A.D. GENERATED DRAWING DO NOT MAKE MANUAL REVISIONS TO MASTER

ORIGINAL (1)



| 842/892 Series High Temp Card Edge Connector<br>Contact Bend Detail |                                                                                                 | ACAD REFERENCE NO. 842 ENG MASTER |             |                  |        |
|---------------------------------------------------------------------|-------------------------------------------------------------------------------------------------|-----------------------------------|-------------|------------------|--------|
|                                                                     |                                                                                                 | DRAWN:                            | J.LEE